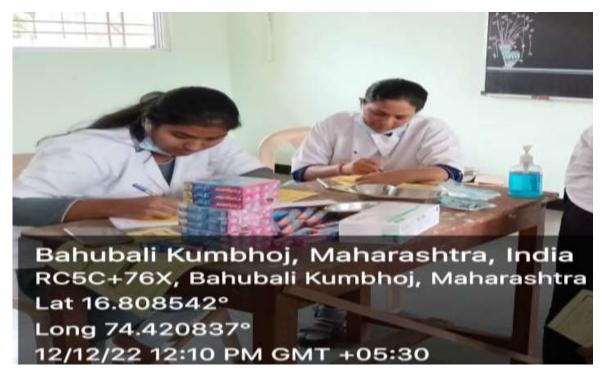

On 12/12/2022 a dental screening camp was arranged by Bharati Vidyapeeth (Deemed to be University) Dental College and Hospital, Sangli at: Gurukul Education Kumbhoj Bahubali. After the official formalities, consent was obtained from the higher authorities. A team consisting of 8 interns were assigned to deliver the services through an outreach program along with one faculty. The team left the college on 12-12-2022 at 9:30 AM and reached the venue at 10:30AM. The screening of Patients started at 11:00 AM and continued until 2:00 PM. Total 670 subjects were screened. They mostly suffered from dental caries, and periodontal diseases. Tooth brushing technique was explained with the help of brushing model. Subjects requiring the treatment were referred to BVDU Dental College and hospital for needful treatment at concessional cost. Referral cards were given to the patients for the discount in the treatment procedures along with free toothpastes. The team left the venue at 3:00 P.M and reached the college at 4:00 P.M. This camp report is compiled by Sakshi Duche [Intern]

## Camp attendance list

| Sr.No | Name            | Designation |
|-------|-----------------|-------------|
| 1.    | Dr Sheetal      | Assit Prof. |
| 2.    | Apoorva Tapase  | Intern      |
| 3.    | Chirag Gandhi   | Intern      |
| 4.    | Ishwar Mahajan  | Intern      |
| 5.    | Manorama Jadhav | Intern      |
| 6.    | Mayuri Gorule   | Intern      |
| 7.    | Sakshi Duche    | Intern      |
| 8.    | Vaibhav Jagtap  | Intern      |
| 9.    | Prachi Badave   | Intern      |