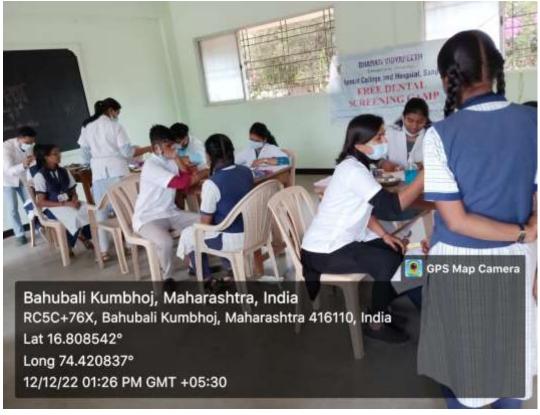

On 12/12/2022 a dental screening camp was arranged by Bharati Vidyapeeth (Deemed to be University) Dental College and Hospital, Sangli at: Gurukul Education Kumbhoj Bahubali. After the official formalities, consent was obtained from the higher authorities. A team consisting of 8 interns were assigned to deliver the services through an outreach program along with one faculty. The team left the college on 12-12-2022 at 9:30 AM and reached the venue at 10:30AM. The screening of Patients started at 11:00 AM and continued until 2:00 PM. Total 670 subjects were screened. They mostly suffered from dental caries, and periodontal diseases. Tooth brushing technique was explained with the help of brushing model. Subjects requiring the treatment were referred to BVDU Dental College and hospital for needful treatment at concessional cost. Referral cards were given to the patients for the discount in the treatment procedures along with free toothpastes. The team left the venue at 3:00 P.M and reached the college at 4:00 P.M. This camp report is compiled by Sakshi Duche [Intern]