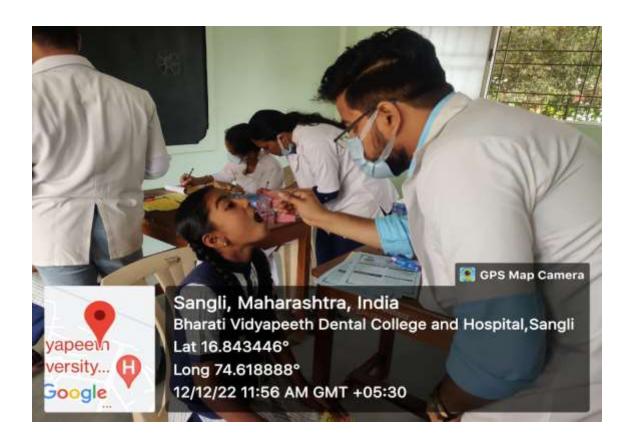

#### **DENTAL CAMP CONDUCTED**

Camp Code: 05

Camp Date: 12/12/2022

• Camp Venue: Gurukul Education Kumbhoj Bahubali

- Camp Organiser Bharati Vidyapeeth (Deemed to be) University Dental College and Hospital, Sangli.
- Camp Supervisor Dr.Sheetal Nandanwar (Assistant Professor)
- Camp Leader --- Chirag Gandhi (Intern)

On 12/12/2022 a dental screening camp was arranged by Bharati Vidyapeeth (Deemed to be University) Dental College and Hospital, Sangli at: Gurukul Education Kumbhoj Bahubali. After the official formalities, consent was obtained from the higher authorities. A team consisting of 8 interns were assigned to deliver the services through an outreach program along with one faculty. The team left the college on 12-12-2022 at 9:30 AM and reached the venue at 10:30AM. The screening of Patients started at 11:00 AM and continued until 2:00 PM. Total 670 subjects were screened. They mostly suffered from dental caries, and periodontal diseases. Tooth brushing technique was explained with the help of brushing model. Subjects requiring the treatment were referred to BVDU Dental College and hospital for needful treatment at concessional cost. Referral cards were given to the patients for the discount in the treatment procedures along with free toothpastes. The team left the venue at 3:00 P.M and reached the college at 4:00 P.M. This camp report is compiled by Sakshi Duche [Intern]