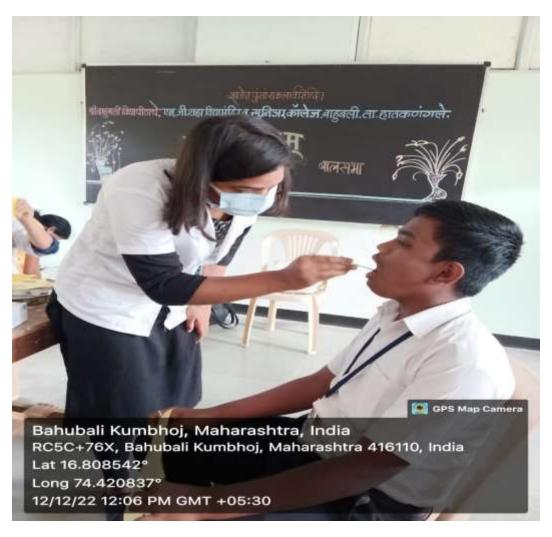

On 12/12/2022 a dental screening camp was arranged by Bharati Vidyapeeth (Deemed to be University) Dental College and Hospital, Sangli at: Gurukul Education Kumbhoj Bahubali. After the official formalities, consent was obtained from the higher authorities. A team consisting of 8 interns were assigned to deliver the services through an outreach program along with one faculty. The team left the college on 12-12-2022 at 9:30 AM and reached the venue at 10:30AM. The screening of Patients started at 11:00 AM and continued until 2:00 PM. Total 670 subjects were screened. They mostly suffered from dental caries, and periodontal diseases. Tooth brushing technique was explained with the help of brushing model. Subjects requiring the treatment were referred to BVDU Dental College and hospital for needful treatment at concessional cost. Referral cards were given to the patients for the discount in the treatment procedures along with free toothpastes. The team left the venue at 3:00 P.M and reached the college at 4:00 P.M. This camp report is compiled by Sakshi Duche [Intern]