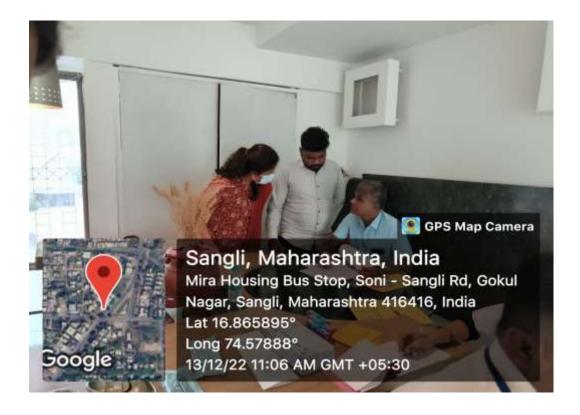

#### **DENTAL CAMP CONDUCTED**

Camp Code: 06

Camp Date: 13/12/2022

Camp Venue: TVS Showroom Madhavnagar Road Sangli

- Camp Organiser Bharati Vidyapeeth (Deemed to be) University Dental College and Hospital, Sangli.
- Camp Supervisor –Dr.Uma Datar Chougule (Assistant Professor Oral Pathology department)
- Camp Leader --- Komal Kore (Intern)
- On 13/12/2022 a dental screening camp was arranged by Bharati Vidyapeeth (Deemed to be University) Dental College and Hospital, Sangli at: TVS Showroom Madhavnagar Road Sangli After the official formalities, consent was obtained from the higher authorities. A team consisting of 7 interns were assigned to deliver the services through an outreach program along with one faculty. The team left the college on 13-12-2022 at 10:00 AM and reached the venue at 10:30AM. The screening of Patients started at 11:00 AM and continued until 12:30 PM. Total 53 subjects were screened. They mostly suffered from dental caries, and periodontal diseases. Tooth brushing technique was explained with the help of brushing model. Subjects requiring the treatment were referred to BVDU Dental College and hospital for needful treatment at concessional cost. Referral cards were given to the patients for the discount in the treatment procedures along with free toothpastes. The team left the venue at 12:30 P.M and reached the college at 1:00 P.M. This camp report is compiled by Komal Kore [Intern]