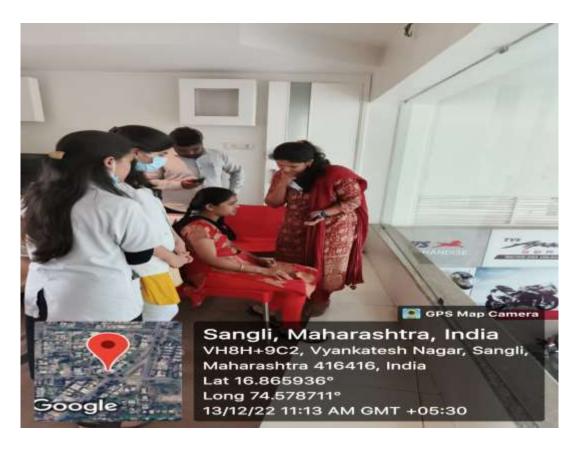

#### **DENTAL CAMP CONDUCTED**

Camp Code: 06

Camp Date: 13/12/2022

Camp Venue: TVS Showroom Madhavnagar Road Sangli

- Camp Organiser Bharati Vidyapeeth (Deemed to be) University Dental College and Hospital, Sangli.
- Camp Supervisor –Dr.Uma Datar Chougule (Assistant Professor Oral Pathology department)
- Camp Leader --- Komal Kore (Intern)
- On 13/12/2022 a dental screening camp was arranged by Bharati Vidyapeeth (Deemed to be University) Dental College and Hospital, Sangli at: TVS Showroom Madhavnagar Road Sangli After the official formalities, consent was obtained from the higher authorities. A team consisting of 7 interns were assigned to deliver the services through an outreach program along with one faculty. The team left the college on 13-12-2022 at 10:00 AM and reached the venue at 10:30AM. The screening of Patients started at 11:00 AM and continued until 12:30 PM. Total 53 subjects were screened. They mostly suffered from dental caries, and periodontal diseases. Tooth brushing technique was explained with the help of brushing model. Subjects requiring the treatment were referred to BVDU Dental College and hospital for needful treatment at concessional cost. Referral cards were given to the patients for the discount in the treatment procedures along with free toothpastes. The team left the venue at 12:30 P.M and reached the college at 1:00 P.M. This camp report is compiled by Komal Kore [Intern]