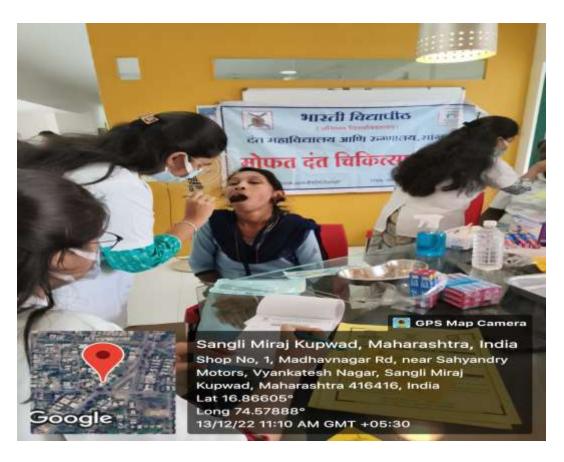

#### **DENTAL CAMP CONDUCTED**

Camp Code: 06

Camp Date: 13/12/2022

Camp Venue: TVS Showroom Madhavnagar Road Sangli

- Camp Organiser Bharati Vidyapeeth (Deemed to be) University Dental College and Hospital, Sangli.
- Camp Supervisor –Dr.Uma Datar Chougule (Assistant Professor Oral Pathology department)
- Camp Leader --- Komal Kore (Intern)
- On 13/12/2022 a dental screening camp was arranged by Bharati Vidyapeeth (Deemed to be University) Dental College and Hospital, Sangli at: TVS Showroom Madhavnagar Road Sangli After the official formalities, consent was obtained from the higher authorities. A team consisting of 7 interns were assigned to deliver the services through an outreach program along with one faculty. The team left the college on 13-12-2022 at 10:00 AM and reached the venue at 10:30AM. The screening of Patients started at 11:00 AM and continued until 12:30 PM. Total 53 subjects were screened. They mostly suffered from dental caries, and periodontal diseases. Tooth brushing technique was explained with the help of brushing model. Subjects requiring the treatment were referred to BVDU Dental College and hospital for needful treatment at concessional cost. Referral cards were given to the patients for the discount in the treatment procedures along with free toothpastes. The team left the venue at 12:30 P.M and reached the college at 1:00 P.M. This camp report is compiled by Komal Kore [Intern]