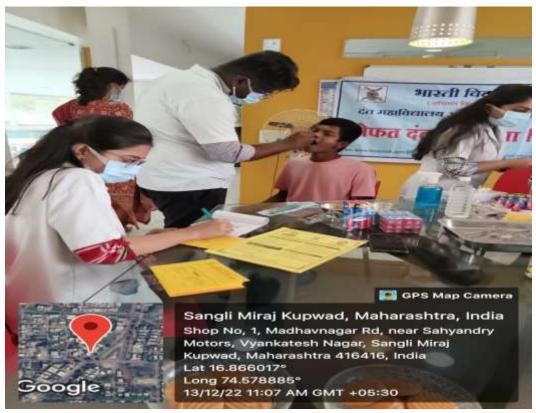

#### **DENTAL CAMP CONDUCTED**

Camp Code: 06

Camp Date: 13/12/2022

Camp Venue: TVS Showroom Madhavnagar Road Sangli

- Camp Organiser Bharati Vidyapeeth (Deemed to be) University Dental College and Hospital, Sangli.
- Camp Supervisor –Dr.Uma Datar Chougule (Assistant Professor Oral Pathology department)
- Camp Leader --- Komal Kore (Intern)
- On 13/12/2022 a dental screening camp was arranged by Bharati Vidyapeeth (Deemed to be University) Dental College and Hospital, Sangli at: TVS Showroom Madhavnagar Road Sangli After the official formalities, consent was obtained from the higher authorities. A team consisting of 7 interns were assigned to deliver the services through an outreach program along with one faculty. The team left the college on 13-12-2022 at 10:00 AM and reached the venue at 10:30AM. The screening of Patients started at 11:00 AM and continued until 12:30 PM. Total 53 subjects were screened. They mostly suffered from dental caries, and periodontal diseases. Tooth brushing technique was explained with the help of brushing model. Subjects requiring the treatment were referred to BVDU Dental College and hospital for needful treatment at concessional cost. Referral cards were given to the patients for the discount in the treatment procedures along with free toothpastes. The team left the venue at 12:30 P.M and reached the college at 1:00 P.M. This camp report is compiled by Komal Kore [Intern]