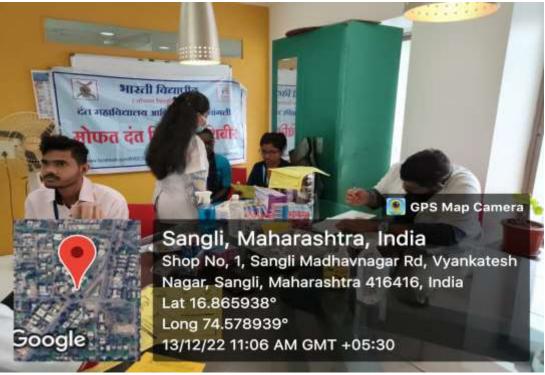

#### **DENTAL CAMP CONDUCTED**

Camp Code: 06

Camp Date: 13/12/2022

Camp Venue: TVS Showroom Madhavnagar Road Sangli

- Camp Organiser Bharati Vidyapeeth (Deemed to be) University Dental College and Hospital, Sangli.
- Camp Supervisor –Dr.Uma Datar Chougule (Assistant Professor Oral Pathology department)
- Camp Leader --- Komal Kore (Intern)
- On 13/12/2022 a dental screening camp was arranged by Bharati Vidyapeeth (Deemed to be University) Dental College and Hospital, Sangli at: TVS Showroom Madhavnagar Road Sangli After the official formalities, consent was obtained from the higher authorities. A team consisting of 7 interns were assigned to deliver the services through an outreach program along with one faculty. The team left the college on 13-12-2022 at 10:00 AM and reached the venue at 10:30AM. The screening of Patients started at 11:00 AM and continued until 12:30 PM. Total 53 subjects were screened. They mostly suffered from dental caries, and periodontal diseases. Tooth brushing technique was explained with the help of brushing model. Subjects requiring the treatment were referred to BVDU Dental College and hospital for needful treatment at concessional cost. Referral cards were given to the patients for the discount in the treatment procedures along with free toothpastes. The team left the venue at 12:30 P.M and reached the college at 1:00 P.M. This camp report is compiled by Komal Kore [Intern]