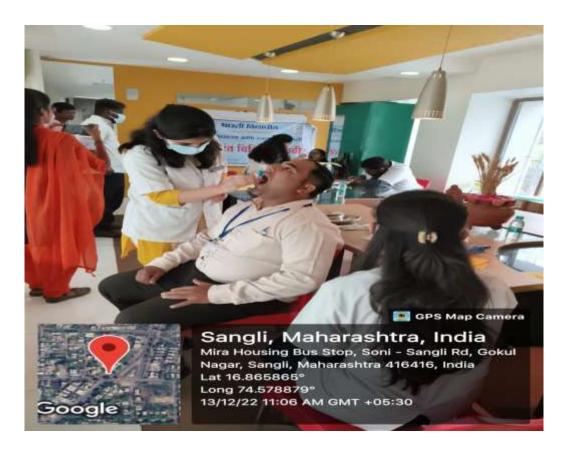

#### **DENTAL CAMP CONDUCTED**

Camp Code: 06

Camp Date: 13/12/2022

Camp Venue: TVS Showroom Madhavnagar Road Sangli

- Camp Organiser Bharati Vidyapeeth (Deemed to be) University Dental College and Hospital, Sangli.
- Camp Supervisor –Dr.Uma Datar Chougule (Assistant Professor Oral Pathology department)
- Camp Leader --- Komal Kore (Intern)
- On 13/12/2022 a dental screening camp was arranged by Bharati Vidyapeeth (Deemed to be University) Dental College and Hospital, Sangli at: TVS Showroom Madhavnagar Road Sangli After the official formalities, consent was obtained from the higher authorities. A team consisting of 7 interns were assigned to deliver the services through an outreach program along with one faculty. The team left the college on 13-12-2022 at 10:00 AM and reached the venue at 10:30AM. The screening of Patients started at 11:00 AM and continued until 12:30 PM. Total 53 subjects were screened. They mostly suffered from dental caries, and periodontal diseases. Tooth brushing technique was explained with the help of brushing model. Subjects requiring the treatment were referred to BVDU Dental College and hospital for needful treatment at concessional cost. Referral cards were given to the patients for the discount in the treatment procedures along with free toothpastes. The team left the venue at 12:30 P.M and reached the college at 1:00 P.M. This camp report is compiled by Komal Kore [Intern]