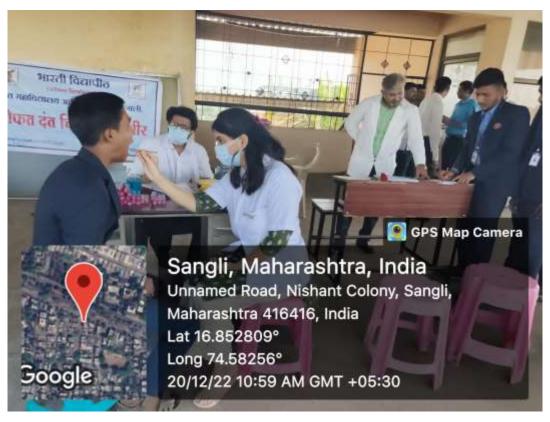

#### **DENTAL CAMP CONDUCTED**

Camp Code: 08

Camp Date: 20/12/2022

Camp Venue: Chate Group of Education Sangli

- Camp Organiser Bharati Vidyapeeth (Deemed to be) University Dental College and Hospital, Sangli.
- Camp Supervisor –Dr.Aniruddha Shete (Assistant Professor)
- Camp Leader --- Komal Kore (Intern)
- On 20/12/2022 a dental screening camp was arranged by Bharati Vidyapeeth (Deemed to be University) Dental College and Hospital, Sangli at: Chate Group Of Education Sangli After the official formalities, consent was obtained from the higher authorities. A team consisting of 7 interns were assigned to deliver the services through an outreach program along with one faculty. The team left the college on 20-12-2022 at 10:00 AM and reached the venue at 10:15AM. The screening of Patients started at 10:30 AM and continued until 12:00 PM. Total 212 subjects were screened. They mostly suffered from dental caries, and periodontal diseases. Tooth brushing technique was explained with the help of brushing model. Subjects requiring the treatment were referred to BVDU Dental College and hospital for needful treatment at concessional cost. Referral cards were given to the patients for the discount in the treatment procedures along with free toothpastes. The team left the venue at 12:30 P.M and reached the college at 12:45 P.M. This camp report is compiled by Komal Kore [Intern]