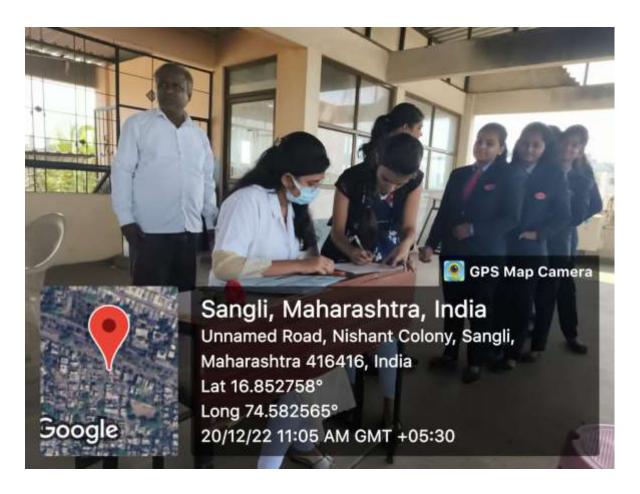

#### **DENTAL CAMP CONDUCTED**

Camp Code: 08

Camp Date: 20/12/2022

Camp Venue: Chate Group of Education Sangli

- Camp Organiser Bharati Vidyapeeth (Deemed to be) University Dental College and Hospital, Sangli.
- Camp Supervisor –Dr.Aniruddha Shete (Assistant Professor)
- Camp Leader --- Komal Kore (Intern)
- On 20/12/2022 a dental screening camp was arranged by Bharati Vidyapeeth (Deemed to be University) Dental College and Hospital, Sangli at: Chate Group Of Education Sangli After the official formalities, consent was obtained from the higher authorities. A team consisting of 7 interns were assigned to deliver the services through an outreach program along with one faculty. The team left the college on 20-12-2022 at 10:00 AM and reached the venue at 10:15AM. The screening of Patients started at 10:30 AM and continued until 12:00 PM. Total 212 subjects were screened. They mostly suffered from dental caries, and periodontal diseases. Tooth brushing technique was explained with the help of brushing model. Subjects requiring the treatment were referred to BVDU Dental College and hospital for needful treatment at concessional cost. Referral cards were given to the patients for the discount in the treatment procedures along with free toothpastes. The team left the venue at 12:30 P.M and reached the college at 12:45 P.M. This camp report is compiled by Komal Kore [Intern]