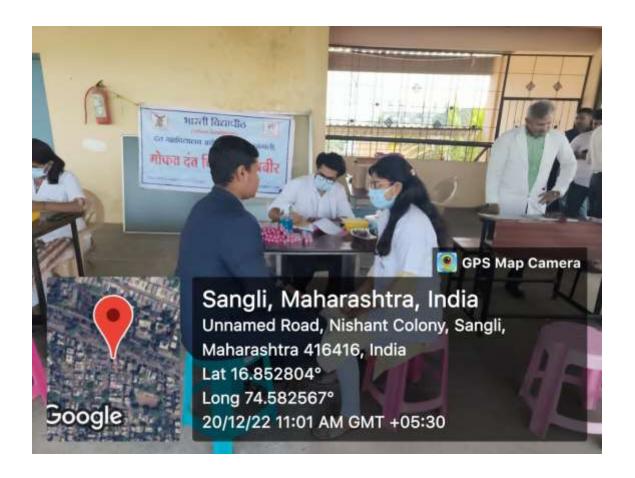

#### **DENTAL CAMP CONDUCTED**

Camp Code: 08

Camp Date: 20/12/2022

Camp Venue: Chate Group of Education Sangli

- Camp Organiser Bharati Vidyapeeth (Deemed to be) University Dental College and Hospital, Sangli.
- Camp Supervisor –Dr.Aniruddha Shete (Assistant Professor)
- Camp Leader --- Komal Kore (Intern)
- On 20/12/2022 a dental screening camp was arranged by Bharati Vidyapeeth (Deemed to be University) Dental College and Hospital, Sangli at: Chate Group Of Education Sangli After the official formalities, consent was obtained from the higher authorities. A team consisting of 7 interns were assigned to deliver the services through an outreach program along with one faculty. The team left the college on 20-12-2022 at 10:00 AM and reached the venue at 10:15AM. The screening of Patients started at 10:30 AM and continued until 12:00 PM. Total 212 subjects were screened. They mostly suffered from dental caries, and periodontal diseases. Tooth brushing technique was explained with the help of brushing model. Subjects requiring the treatment were referred to BVDU Dental College and hospital for needful treatment at concessional cost. Referral cards were given to the patients for the discount in the treatment procedures along with free toothpastes. The team left the venue at 12:30 P.M and reached the college at 12:45 P.M. This camp report is compiled by Komal Kore [Intern]