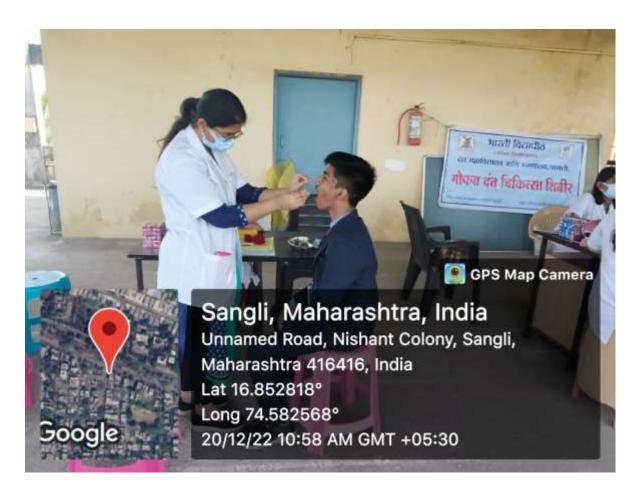

#### **DENTAL CAMP CONDUCTED**

Camp Code: 08

Camp Date: 20/12/2022

Camp Venue: Chate Group of Education Sangli

- Camp Organiser Bharati Vidyapeeth (Deemed to be) University Dental College and Hospital, Sangli.
- Camp Supervisor –Dr.Aniruddha Shete (Assistant Professor)
- Camp Leader --- Komal Kore (Intern)
- On 20/12/2022 a dental screening camp was arranged by Bharati Vidyapeeth (Deemed to be University) Dental College and Hospital, Sangli at: Chate Group Of Education Sangli After the official formalities, consent was obtained from the higher authorities. A team consisting of 7 interns were assigned to deliver the services through an outreach program along with one faculty. The team left the college on 20-12-2022 at 10:00 AM and reached the venue at 10:15AM. The screening of Patients started at 10:30 AM and continued until 12:00 PM. Total 212 subjects were screened. They mostly suffered from dental caries, and periodontal diseases. Tooth brushing technique was explained with the help of brushing model. Subjects requiring the treatment were referred to BVDU Dental College and hospital for needful treatment at concessional cost. Referral cards were given to the patients for the discount in the treatment procedures along with free toothpastes. The team left the venue at 12:30 P.M and reached the college at 12:45 P.M. This camp report is compiled by Komal Kore [Intern]