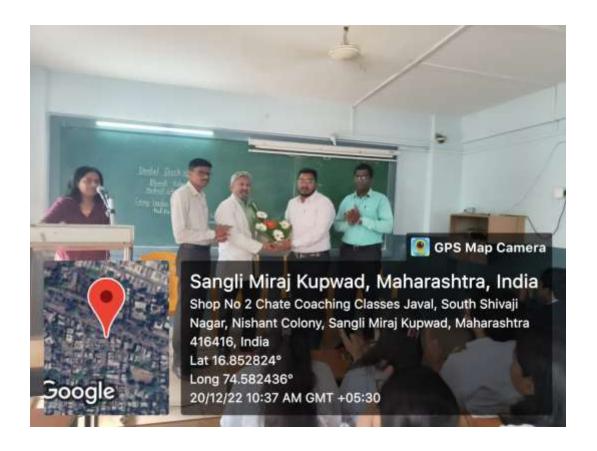

#### **DENTAL CAMP CONDUCTED**

Camp Code: 08

Camp Date: 20/12/2022

Camp Venue: Chate Group of Education Sangli

- Camp Organiser Bharati Vidyapeeth (Deemed to be) University Dental College and Hospital, Sangli.
- Camp Supervisor –Dr.Aniruddha Shete (Assistant Professor)
- Camp Leader --- Komal Kore (Intern)
- On 20/12/2022 a dental screening camp was arranged by Bharati Vidyapeeth (Deemed to be University) Dental College and Hospital, Sangli at: Chate Group Of Education Sangli After the official formalities, consent was obtained from the higher authorities. A team consisting of 7 interns were assigned to deliver the services through an outreach program along with one faculty. The team left the college on 20-12-2022 at 10:00 AM and reached the venue at 10:15AM. The screening of Patients started at 10:30 AM and continued until 12:00 PM. Total 212 subjects were screened. They mostly suffered from dental caries, and periodontal diseases. Tooth brushing technique was explained with the help of brushing model. Subjects requiring the treatment were referred to BVDU Dental College and hospital for needful treatment at concessional cost. Referral cards were given to the patients for the discount in the treatment procedures along with free toothpastes. The team left the venue at 12:30 P.M and reached the college at 12:45 P.M. This camp report is compiled by Komal Kore [Intern]