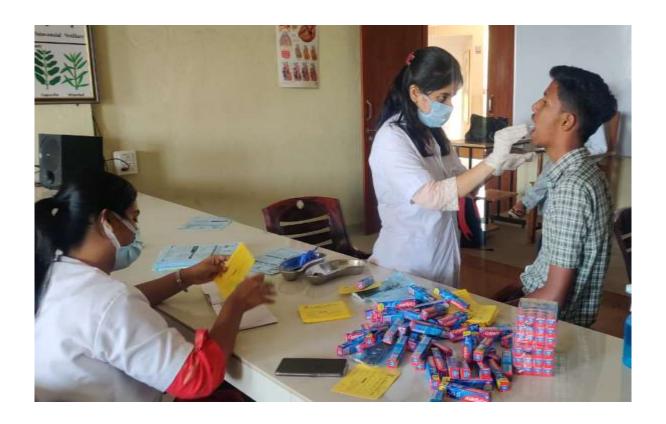

#### **DENTAL CAMP CONDUCTED**

Camp Code: 09

• Camp Date: 22/12/2022

- Camp Venue: Shree Bhavani Vidyalay and Abasaheb Khebudkar junior collage Atpadi
- Camp Organiser Bharati Vidyapeeth (Deemed to be) University Dental College and Hospital, Sangli.
- Camp Supervisor –Dr. Bhagyashree Agre (Assistant Professor)
- Camp Leader --- Prachi Badave(Intern)
- On 22/12/2022 a dental screening camp was arranged by Bharati Vidyapeeth (Deemed to be University) Dental College and Hospital, Sangli at: Shree Bhavani Vidyalay and Abasaheb Khebudkar junior collage Atpadi . After the official formalities, consent was obtained from the higher authorities. A team consisting of 9 interns were assigned to deliver the services through an outreach program along with one faculty. The team left the college on 22-12-2022 at 9:00 AM and reached the venue at 11:15AM. The screening of Patients started at 11:30 AM and continued until 2:30 PM. Total 400 subjects were screened. They mostly suffered from dental caries, and periodontal diseases. Tooth brushing technique was explained with the help of brushing model. Subjects requiring the treatment were referred to BVDU Dental College and hospital for needful treatment at concessional cost. Referral cards were given to the patients for the discount in the treatment procedures along with free toothpastes. The team left the venue at 3:30 P.M and reached the college at 6.00 P.M. This camp report is compiled by Prachi Badave [Intern]