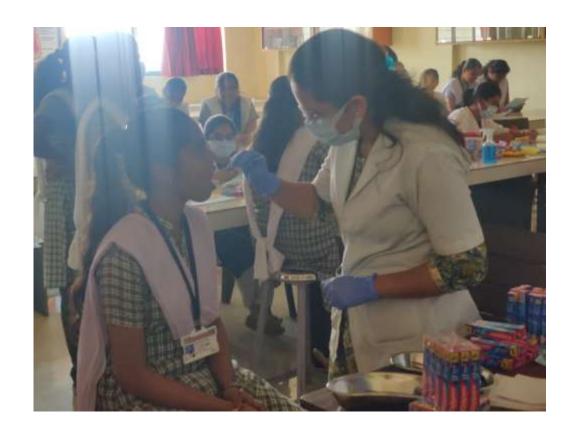

#### **DENTAL CAMP CONDUCTED**

Camp Code: 09

• Camp Date: 22/12/2022

- Camp Venue: Shree Bhavani Vidyalay and Abasaheb Khebudkar junior collage Atpadi
- Camp Organiser Bharati Vidyapeeth (Deemed to be) University Dental College and Hospital, Sangli.
- Camp Supervisor –Dr. Bhagyashree Agre (Assistant Professor)
- Camp Leader --- Prachi Badave(Intern)
- On 22/12/2022 a dental screening camp was arranged by Bharati Vidyapeeth (Deemed to be University) Dental College and Hospital, Sangli at: Shree Bhavani Vidyalay and Abasaheb Khebudkar junior collage Atpadi . After the official formalities, consent was obtained from the higher authorities. A team consisting of 9 interns were assigned to deliver the services through an outreach program along with one faculty. The team left the college on 22-12-2022 at 9:00 AM and reached the venue at 11:15AM. The screening of Patients started at 11:30 AM and continued until 2:30 PM. Total 400 subjects were screened. They mostly suffered from dental caries, and periodontal diseases. Tooth brushing technique was explained with the help of brushing model. Subjects requiring the treatment were referred to BVDU Dental College and hospital for needful treatment at concessional cost. Referral cards were given to the patients for the discount in the treatment procedures along with free toothpastes. The team left the venue at 3:30 P.M and reached the college at 6.00 P.M. This camp report is compiled by Prachi Badave [Intern]