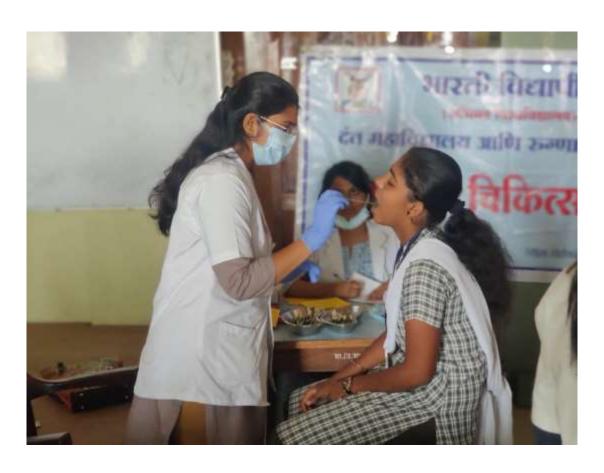

#### **DENTAL CAMP CONDUCTED**

Camp Code: 09

• Camp Date: 22/12/2022

- Camp Venue: Shree Bhavani Vidyalay and Abasaheb Khebudkar junior collage Atpadi
- Camp Organiser Bharati Vidyapeeth (Deemed to be) University Dental College and Hospital, Sangli.
- Camp Supervisor –Dr. Bhagyashree Agre (Assistant Professor)
- Camp Leader --- Prachi Badave(Intern)
- On 22/12/2022 a dental screening camp was arranged by Bharati Vidyapeeth (Deemed to be University) Dental College and Hospital, Sangli at: Shree Bhavani Vidyalay and Abasaheb Khebudkar junior collage Atpadi . After the official formalities, consent was obtained from the higher authorities. A team consisting of 9 interns were assigned to deliver the services through an outreach program along with one faculty. The team left the college on 22-12-2022 at 9:00 AM and reached the venue at 11:15AM. The screening of Patients started at 11:30 AM and continued until 2:30 PM. Total 400 subjects were screened. They mostly suffered from dental caries, and periodontal diseases. Tooth brushing technique was explained with the help of brushing model. Subjects requiring the treatment were referred to BVDU Dental College and hospital for needful treatment at concessional cost. Referral cards were given to the patients for the discount in the treatment procedures along with free toothpastes. The team left the venue at 3:30 P.M and reached the college at 6.00 P.M. This camp report is compiled by Prachi Badave [Intern]