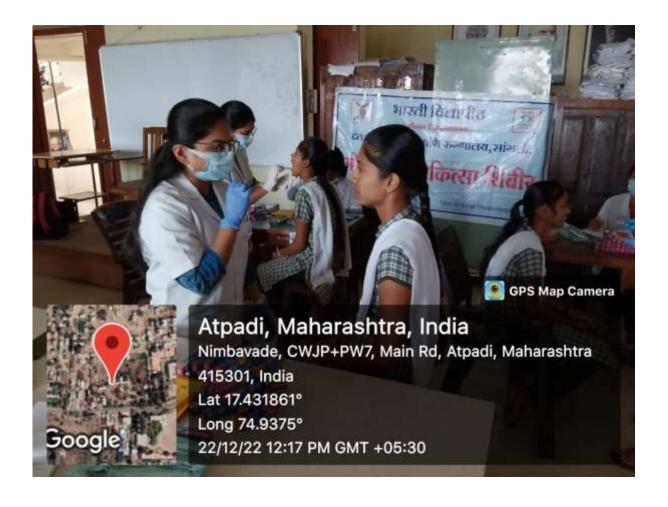

#### **DENTAL CAMP CONDUCTED**

Camp Code: 09

• Camp Date: 22/12/2022

- Camp Venue: Shree Bhavani Vidyalay and Abasaheb Khebudkar junior collage Atpadi
- Camp Organiser Bharati Vidyapeeth (Deemed to be) University Dental College and Hospital, Sangli.
- Camp Supervisor –Dr. Bhagyashree Agre (Assistant Professor)
- Camp Leader --- Prachi Badave(Intern)
- On 22/12/2022 a dental screening camp was arranged by Bharati Vidyapeeth (Deemed to be University) Dental College and Hospital, Sangli at: Shree Bhavani Vidyalay and Abasaheb Khebudkar junior collage Atpadi . After the official formalities, consent was obtained from the higher authorities. A team consisting of 9 interns were assigned to deliver the services through an outreach program along with one faculty. The team left the college on 22-12-2022 at 9:00 AM and reached the venue at 11:15AM. The screening of Patients started at 11:30 AM and continued until 2:30 PM. Total 400 subjects were screened. They mostly suffered from dental caries, and periodontal diseases. Tooth brushing technique was explained with the help of brushing model. Subjects requiring the treatment were referred to BVDU Dental College and hospital for needful treatment at concessional cost. Referral cards were given to the patients for the discount in the treatment procedures along with free toothpastes. The team left the venue at 3:30 P.M and reached the college at 6.00 P.M. This camp report is compiled by Prachi Badave [Intern]