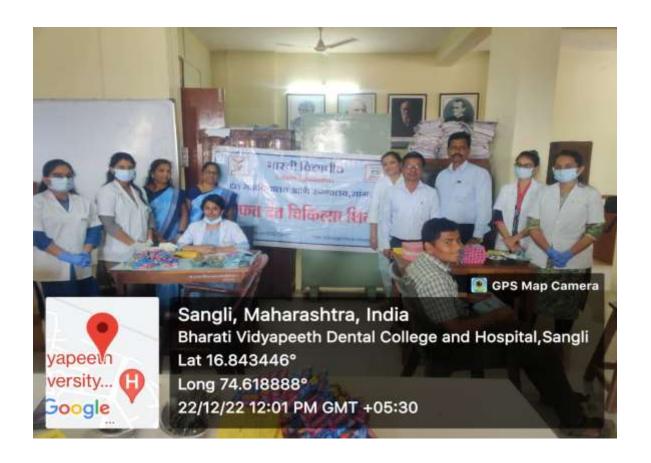

#### **DENTAL CAMP CONDUCTED**

Camp Code: 09

• Camp Date: 22/12/2022

- Camp Venue: Shree Bhavani Vidyalay and Abasaheb Khebudkar junior collage Atpadi
- Camp Organiser Bharati Vidyapeeth (Deemed to be) University Dental College and Hospital, Sangli.
- Camp Supervisor –Dr. Bhagyashree Agre (Assistant Professor)
- Camp Leader --- Prachi Badave(Intern)
- On 22/12/2022 a dental screening camp was arranged by Bharati Vidyapeeth (Deemed to be University) Dental College and Hospital, Sangli at: Shree Bhavani Vidyalay and Abasaheb Khebudkar junior collage Atpadi . After the official formalities, consent was obtained from the higher authorities. A team consisting of 9 interns were assigned to deliver the services through an outreach program along with one faculty. The team left the college on 22-12-2022 at 9:00 AM and reached the venue at 11:15AM. The screening of Patients started at 11:30 AM and continued until 2:30 PM. Total 400 subjects were screened. They mostly suffered from dental caries, and periodontal diseases. Tooth brushing technique was explained with the help of brushing model. Subjects requiring the treatment were referred to BVDU Dental College and hospital for needful treatment at concessional cost. Referral cards were given to the patients for the discount in the treatment procedures along with free toothpastes. The team left the venue at 3:30 P.M and reached the college at 6.00 P.M. This camp report is compiled by Prachi Badave [Intern]