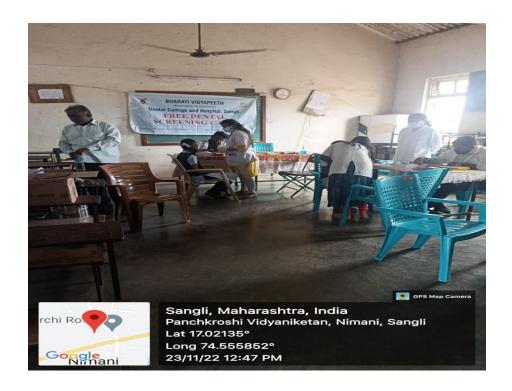

#### DENTAL CAMP CONDUCTED

Camp Code: 01

Camp Date: 23/11/2022

• Camp Venue: Panchkroshit Vidyaniketan School, Nimani

- Camp Organiser –Bharati Vidyapeeth (Deemed to be) University Dental College and Hospital, Sangli.
- Camp Supervisor –Dr Bhagyashree Arage (Associate Professor)
- Camp Leader --- Piyusha Patil (Intern)

On 23/11/2022 a dental screening camp was arranged by Bharati Vidyapeeth (Deemed to be University) Dental College and Hospital, Sangli at: Panchkroshit Vidyaniketan School, Nimani. After the official formalities, consent was obtained from the higher authorities. A team consisting of 06 interns and 01 Professor were assigned to deliver the services through an outreach program. The team left the college on 23-11-2022 at 9:30 AM and reached the venue at 11:00 AM. The screening of Patients started at 11:30 AM and continued until 2:30 P.M. Total 212 subjects were screened. They mostly suffered from dental caries, missing teeth and periodontal diseases. Tooth brushing technique was explained with the help of brushing model. Subjects requiring the treatment were referred to BVDU Dental College and hospital for needful treatment at concessional cost. Referral cards were given to the patients for the discount in the treatment procedures along with free toothpastes. The team left the venue at 3:00 P.M and reached the college at 4:00 P.M. This camp report is compiled by- Piyusha Patil [Intern].