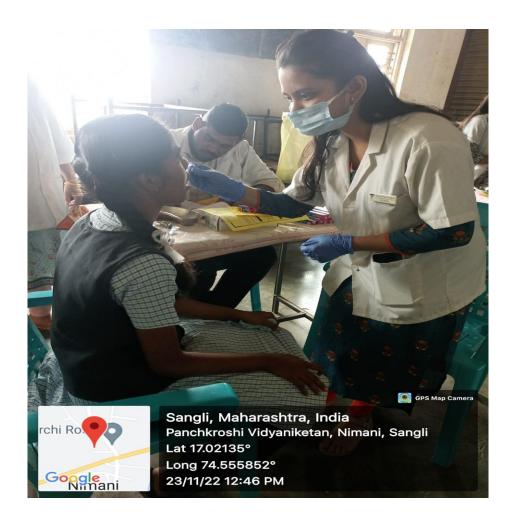

On 23/11/2022 a dental screening camp was arranged by Bharati Vidyapeeth (Deemed to be University) Dental College and Hospital, Sangli at: Panchkroshit Vidyaniketan School, Nimani. After the official formalities, consent was obtained from the higher authorities. A team consisting of 06 interns and 01 Professor were assigned to deliver the services through an outreach program. The team left the college on 23-11-2022 at 9:30 AM and reached the venue at 11:00 AM. The screening of Patients started at 11:30 AM and continued until 2:30 P.M. Total 212 subjects were screened. They mostly suffered from dental caries, missing teeth and periodontal diseases. Tooth brushing technique was explained with the help of brushing model. Subjects requiring the treatment were referred to BVDU Dental College and hospital for needful treatment at concessional cost. Referral cards were given to the patients for the discount in the treatment procedures along with free toothpastes. The team left the venue at 3:00 P.M and reached the college at 4:00 P.M. This camp report is compiled by- Piyusha Patil [Intern].