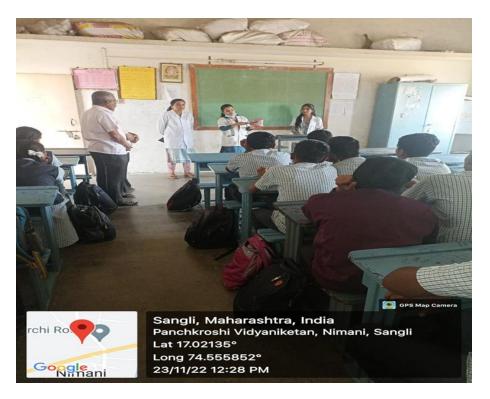

On 23/11/2022 a dental screening camp was arranged by Bharati Vidyapeeth (Deemed to be University) Dental College and Hospital, Sangli at: Panchkroshit Vidyaniketan School, Nimani. After the official formalities, consent was obtained from the higher authorities. A team consisting of 06 interns and 01 Professor were assigned to deliver the services through an outreach program. The team left the college on 23-11-2022 at 9:30 AM and reached the venue at 11:00 AM. The screening of Patients started at 11:30 AM and continued until 2:30 P.M. Total 212 subjects were screened. They mostly suffered from dental caries, missing teeth and periodontal diseases. Tooth brushing technique was explained with the help of brushing model. Subjects requiring the treatment were referred to BVDU Dental College and hospital for needful treatment at concessional cost. Referral cards were given to the patients for the discount in the treatment procedures along with free toothpastes. The team left the venue at 3:00 P.M and reached the college at 4:00 P.M. This camp report is compiled by- Piyusha Patil [Intern].