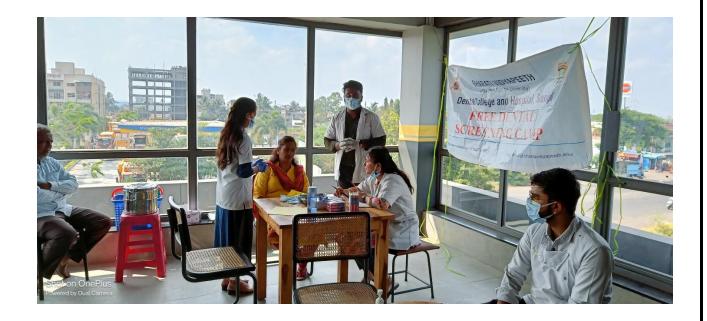

#### DENTAL CAMP CONDUCTED

Camp Code: 02

• Camp Date: 25/11/2022

• Camp Venue: Royal Enfield showroom, Miraj.

- Camp Organiser –Bharati Vidyapeeth (Deemed to be) University Dental College and Hospital, Sangli.
- Camp Supervisor –Dr Bhagyashree Agre (Assistant Professor)
- Camp Leader- Pratik Mule (Intern)

On 25/11/2022 a dental screening camp was arranged by Bharati Vidyapeeth (Deemed to be University) Dental College and Hospital, Sangli at-: Royal Enfield showroom, Miraj. After the official formalities, consent was obtained from the higher authorities. A team consisting of 04 interns and 02 faculties were assigned to deliver the services through an outreach program. The team left the college on 25-11-2022 at 10:30 AM and reached the venue at 10:45 AM. The screening of Patients started at 11:00 AM and continued until 12:30 P.M. Total 37 subjects were screened. They mostly suffered from dental caries, missing teeth and periodontal diseases. Tooth brushing technique was explained with the help of brushing model. Subjects requiring the treatment were referred to BVDU Dental College and hospital for needful treatment at concessional cost. Referral cards were given to the patients for the discount in the treatment procedures along with free toothpastes. The team left the venue at 1:00 P.M and reached the college at 1:30 P.M. This camp report is compiled by-Pratik Mule [Intern].