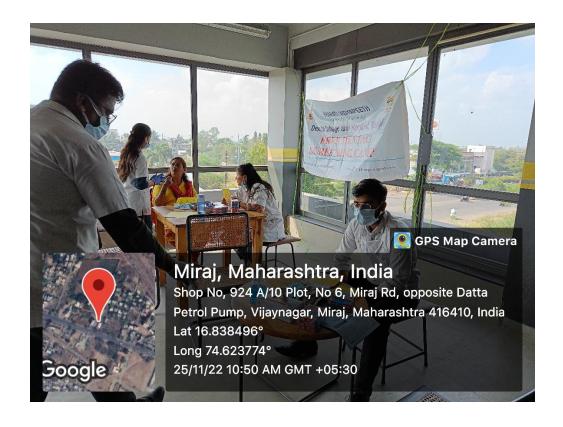

#### DENTAL CAMP CONDUCTED

Camp Code: 02

• Camp Date: 25/11/2022

• Camp Venue: Royal Enfield showroom, Miraj.

- Camp Organiser –Bharati Vidyapeeth (Deemed to be) University Dental College and Hospital, Sangli.
- Camp Supervisor –Dr Bhagyashree Agre (Assistant Professor)
- Camp Leader- Pratik Mule (Intern)

On 25/11/2022 a dental screening camp was arranged by Bharati Vidyapeeth (Deemed to be University) Dental College and Hospital, Sangli at-: Royal Enfield showroom, Miraj. After the official formalities, consent was obtained from the higher authorities. A team consisting of 04 interns and 02 faculties were assigned to deliver the services through an outreach program. The team left the college on 25-11-2022 at 10:30 AM and reached the venue at 10:45 AM. The screening of Patients started at 11:00 AM and continued until 12:30 P.M. Total 37 subjects were screened. They mostly suffered from dental caries, missing teeth and periodontal diseases. Tooth brushing technique was explained with the help of brushing model. Subjects requiring the treatment were referred to BVDU Dental College and hospital for needful treatment at concessional cost. Referral cards were given to the patients for the discount in the treatment procedures along with free toothpastes. The team left the venue at 1:00 P.M and reached the college at 1:30 P.M. This camp report is compiled by-Pratik Mule [Intern].