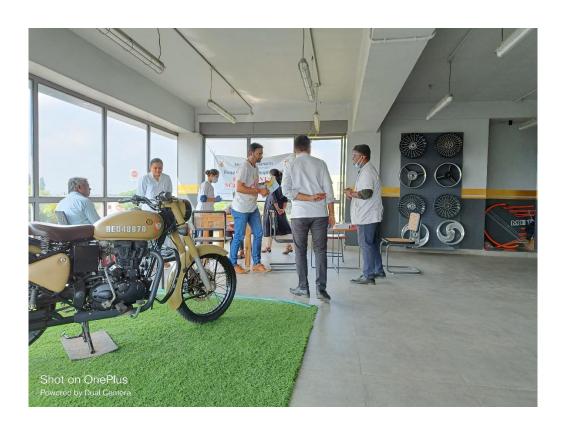

#### DENTAL CAMP CONDUCTED

Camp Code: 02

• Camp Date: 25/11/2022

• Camp Venue: Royal Enfield showroom, Miraj.

- Camp Organiser –Bharati Vidyapeeth (Deemed to be) University Dental College and Hospital, Sangli.
- Camp Supervisor –Dr Bhagyashree Agre (Assistant Professor)
- Camp Leader- Pratik Mule (Intern)

On 25/11/2022 a dental screening camp was arranged by Bharati Vidyapeeth (Deemed to be University) Dental College and Hospital, Sangli at-: Royal Enfield showroom, Miraj. After the official formalities, consent was obtained from the higher authorities. A team consisting of 04 interns and 02 faculties were assigned to deliver the services through an outreach program. The team left the college on 25-11-2022 at 10:30 AM and reached the venue at 10:45 AM. The screening of Patients started at 11:00 AM and continued until 12:30 P.M. Total 37 subjects were screened. They mostly suffered from dental caries, missing teeth and periodontal diseases. Tooth brushing technique was explained with the help of brushing model. Subjects requiring the treatment were referred to BVDU Dental College and hospital for needful treatment at concessional cost. Referral cards were given to the patients for the discount in the treatment procedures along with free toothpastes. The team left the venue at 1:00 P.M and reached the college at 1:30 P.M. This camp report is compiled by-Pratik Mule [Intern].