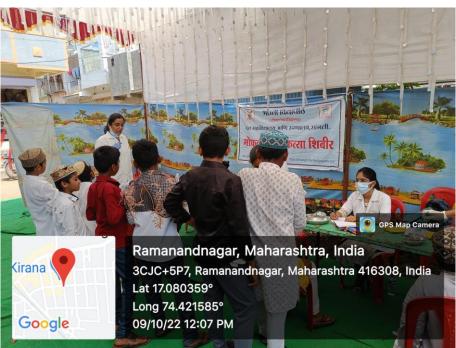

#### **DENTAL CAMP CONDUCTED**

Camp Code: 04

Camp Date: 10/10/2022

Camp Venue: Madina Masjid Ramanand Nagar

Camp Organiser – Bharati Vidyapeeth (Deemed to be) University Dental

College and Hospital, Sangli.

 Camp Supervisor –Dr Rajani Komble( Assistant professor, Public Health Dentistry)

• Camp Leader --- Manorama Jadhav (Intern)

On 09/10/2022 a dental screening camp was arranged by Bharati Vidyapeeth (Deemed to be University) Dental College and Hospital, Sangli at-: Madina Masjid Ramanand Nagar. After the official formalities, consent was obtained from the higher authorities. A team consisting of 7 interns were assigned to deliver the services through an outreach program along with one faculty. The team left the college on 09-10-2022 at 9:15 AM and reached the venue at 10:30AM. The screening of Patients started at 11:00 AM and continued until 1:30 P.M. Total 275 subjects were screened. They mostly suffered from dental caries and malocclusion. Tooth brushing technique was explained with the help of brushing model. Subjects requiring the treatment were referred to BVDU Dental College and hospital for needful treatment at concessional cost. Referral cards were given to the patients for the discount in the treatment procedures along with free toothpastes. The team left the venue at 3:00 P.M and reached the college at 4:30 P.M. This camp report is compiled by Manorama Jadhav[Intern]