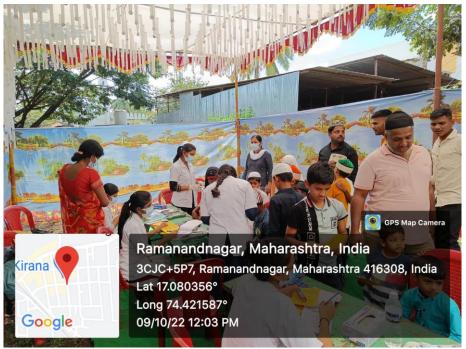

#### **DENTAL CAMP CONDUCTED**

Camp Code: 04

Camp Date: 10/10/2022

Camp Venue: Madina Masjid Ramanand Nagar

Camp Organiser – Bharati Vidyapeeth (Deemed to be) University Dental

College and Hospital, Sangli.

 Camp Supervisor –Dr Rajani Komble( Assistant professor, Public Health Dentistry)

• Camp Leader --- Manorama Jadhav (Intern)

On 09/10/2022 a dental screening camp was arranged by Bharati Vidyapeeth (Deemed to be University) Dental College and Hospital, Sangli at-: Madina Masjid Ramanand Nagar. After the official formalities, consent was obtained from the higher authorities. A team consisting of 7 interns were assigned to deliver the services through an outreach program along with one faculty. The team left the college on 09-10-2022 at 9:15 AM and reached the venue at 10:30AM. The screening of Patients started at 11:00 AM and continued until 1:30 P.M. Total 275 subjects were screened. They mostly suffered from dental caries and malocclusion. Tooth brushing technique was explained with the help of brushing model. Subjects requiring the treatment were referred to BVDU Dental College and hospital for needful treatment at concessional cost. Referral cards were given to the patients for the discount in the treatment procedures along with free toothpastes. The team left the venue at 3:00 P.M and reached the college at 4:30 P.M. This camp report is compiled by Manorama Jadhav[Intern]