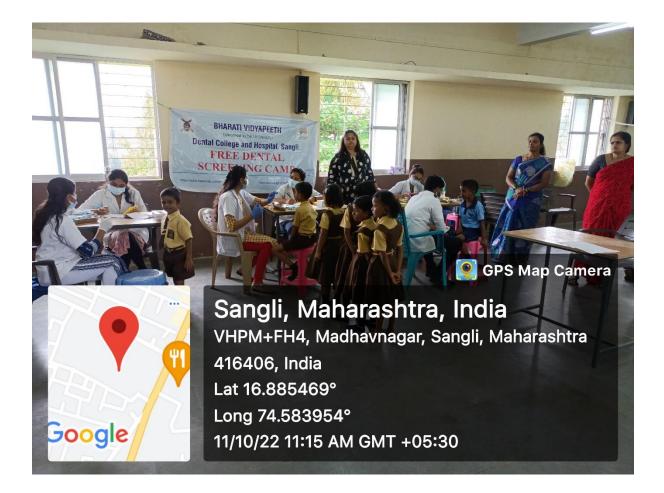

- Camp Supervisor –Dr Pragati Hangde (Assistant professor, Department of Prosthodontics)
- Camp Leader --- Saurabh Shinde(Intern)

On 10/10/2022 a dental screening camp was arranged by Bharati Vidyapeeth (Deemed to be University) Dental College and Hospital, Sangli at-: Seth Mulchand Gopilal Malu English Medium School ,Madhavnagar. After the official formalities, consent was obtained from the higher authorities. A team consisting of 6 interns were assigned to deliver the services through an outreach program along with one faculty. The team left the college on 11-10-2022 at 9:15 AM and reached the venue at 9:45 AM. The screening of Patients started at 11:15 AM and continued until 12:45 P.M. Total 231 subjects were screened. They mostly suffered from dental caries and malocclusion. Tooth brushing technique was explained with the help of brushing model. Subjects requiring the treatment were referred to BVDU Dental College and hospital for needful treatment at concessional cost. Referral cards were given to the patients for the discount in the treatment procedures along with free toothpastes. The team left the venue at 12:50 P.M and reached the college at 1:15 P.M. This camp report is compiled by Saurabh Shinde [Intern]