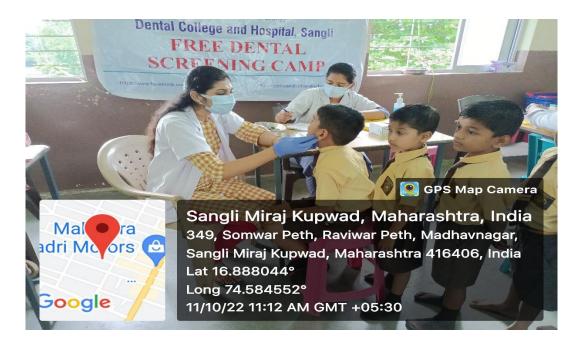

- Camp Supervisor –Dr Pragati Hangde (Assistant professor, Department of Prosthodontics)
- Camp Leader --- Saurabh Shinde(Intern)

On 10/10/2022 a dental screening camp was arranged by Bharati Vidyapeeth (Deemed to be University) Dental College and Hospital, Sangli at-: Seth Mulchand Gopilal Malu English Medium School ,Madhavnagar. After the official formalities, consent was obtained from the higher authorities. A team consisting of 6 interns were assigned to deliver the services through an outreach program along with one faculty. The team left the college on 11-10-2022 at 9:15 AM and reached the venue at 9:45 AM. The screening of Patients started at 11:15 AM and continued until 12:45 P.M. Total 231 subjects were screened. They mostly suffered from dental caries and malocclusion. Tooth brushing technique was explained with the help of brushing model. Subjects requiring the treatment were referred to BVDU Dental College and hospital for needful treatment at concessional cost. Referral cards were given to the patients for the discount in the treatment procedures along with free toothpastes. The team left the venue at 12:50 P.M and reached the college at 1:15 P.M. This camp report is compiled by Saurabh Shinde [Intern]