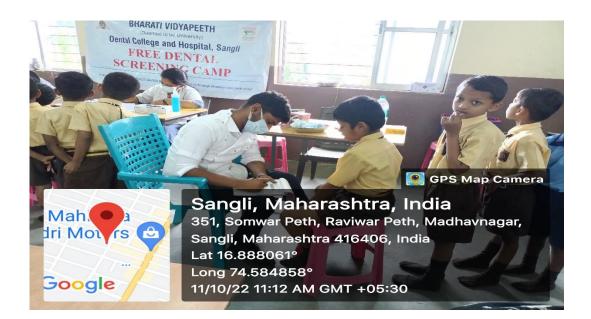

- Camp Supervisor –Dr Pragati Hangde (Assistant professor, Department of Prosthodontics)
- Camp Leader --- Saurabh Shinde(Intern)

On 10/10/2022 a dental screening camp was arranged by Bharati Vidyapeeth (Deemed to be University) Dental College and Hospital, Sangli at-: Seth Mulchand Gopilal Malu English Medium School ,Madhavnagar. After the official formalities, consent was obtained from the higher authorities. A team consisting of 6 interns were assigned to deliver the services through an outreach program along with one faculty. The team left the college on 11-10-2022 at 9:15 AM and reached the venue at 9:45 AM. The screening of Patients started at 11:15 AM and continued until 12:45 P.M. Total 231 subjects were screened. They mostly suffered from dental caries and malocclusion. Tooth brushing technique was explained with the help of brushing model. Subjects requiring the treatment were referred to BVDU Dental College and hospital for needful treatment at concessional cost. Referral cards were given to the patients for the discount in the treatment procedures along with free toothpastes. The team left the venue at 12:50 P.M and reached the college at 1:15 P.M. This camp report is compiled by Saurabh Shinde [Intern]