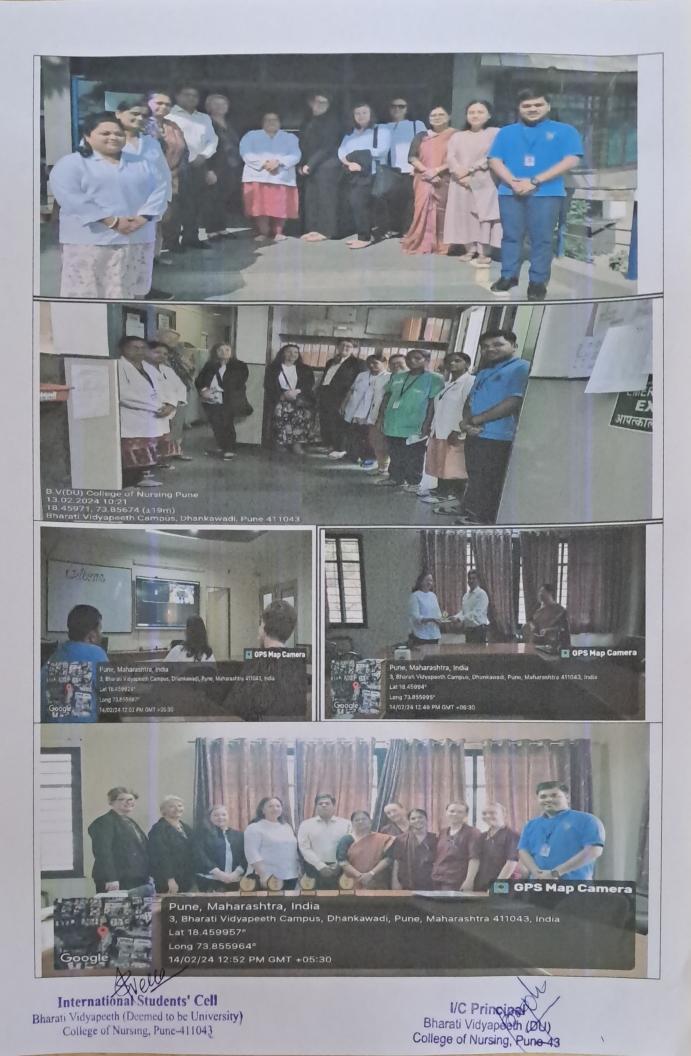

Date: 13th & 14th February 2024

Percipients:

- Dr. Elisabeth Holm Hansen
- Dr. Siv Roel
- Dr. Linda Wike Ljungblad
- Ms. Marthe Lyngaas Eklund
- Mr. Dipak Khemnar
- Mrs. Shubhangi Borude

Day -1: 13th February 2024:

- Dr. Suresh Ray
- Dr. Veena Sakhardande.
- Dr. Manisha Gadade
- Dr. K. Memchoubi
- Dr. Supriya Pottal Ray
- Visit started with introduction & followed with felicitation of USN, Norway by Dr. Suresh Ray, Vice Principal & Dr. Veena Sakhardande, International cell coordinator, BV(DU) College of Nursing, Pune. There was discussion on learning objectives of UG students which are under student faculty exchange programme and placed with college for 13 weeks.
- Dr. Veena Sakhardande & Dr. Supriya Pottal Ray taken Dr. Elisabeth Holm Hansen, Dr. Siv Roel, Dr. Linda Wike Ljungblad & Ms. Marthe Lyngaas Eklund visit Bharati Hospital & Research Centre, Pune followed with
- visit at Kamala Nehru Hospital, Pune. Mrs. Shubhangi Borude taken USN faculty to Public health centre, Pune .

#### Day -2: 14th February 2024:

USN faculty and faculty from Obstetric & Gynecological Nursing had discussion and sharing curriculum, clinical placement, presentation, Indian culture, accommodation, cultural differences followed with evaluation of UG, USN Norway students by their faculty.

Dr. Bhagyshree Jogdeo, Principal interacted and given best wishes to USN, Norway faculty. Faculty and students from Norway have given positive feedback on objectives of visit and students learning at BV(DU) College of Nursing and appreciated care taken. Reflection was taken from USN students with their students.