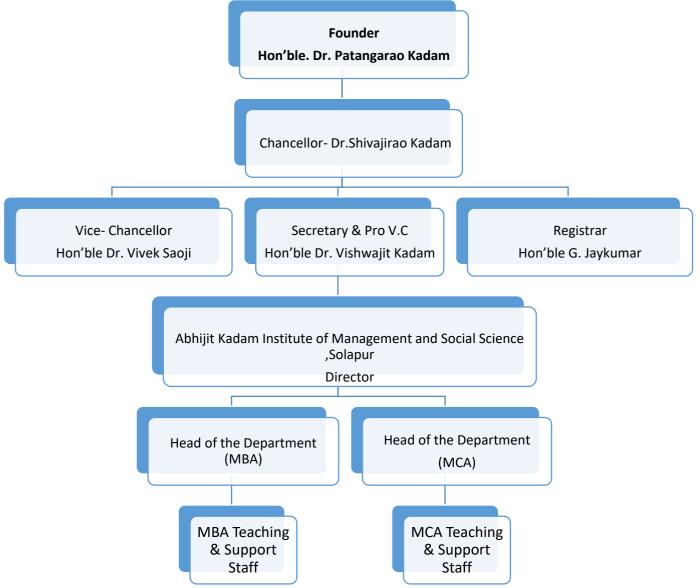

**Organizational Chart & Processes :** Organizational chart and processes of Abhijit Kadam Institute of Management and SocialScience , Solapur