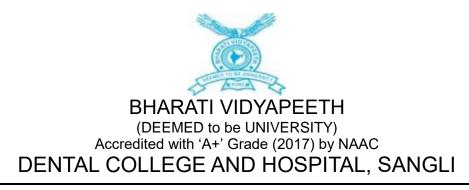

Dr.Prasad Ingale (Assistant Professor)

• Camp Leader – Varad kadam (Intern)

On 05/01/2024 a dental screening camp was arranged by Bharati Vidyapeeth (Deemed to be University) Medical College and Hospital, Sangli at-Bharti Gramin Bhavan, Kadegaon, sangli. After the official formalities, consent was obtained from the higher authorities. A team consisting of 2 intern and 01 Professors were assigned to deliver the services through an outreach program. The team left the college on 05-01-2024 at 8:00AM and reached the venue at 10:00 AM. Health talk given on topic -Dental caries. The screening of Patients started at 10:30 AM and continued until 4:00 P.M. Total 35 subjects were screened. They mostly suffered from dental caries, missing teeth and periodontal diseases. Tooth brushing technique was explained with the help of brushing model. Subjects requiring the treatment were referred to BVDU Dental College and hospital for needful treatment at concessional cost. Referral cards were given to the patients for the discount in the treatment procedures along with free toothpastes. The team left the venue at 4:15 P.M and reached the college at 5:00 P.M. This camp report is compiled by- Varad kadam [Intern].