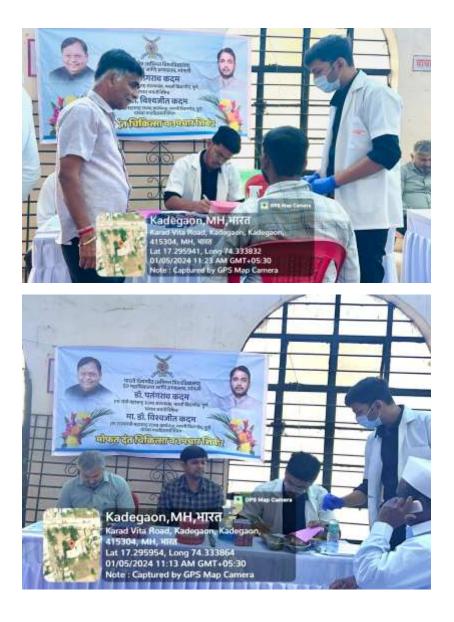

Dr.Prasad Ingale (Assistant Professor)

• Camp Leader – Varad kadam (Intern)

On 05/01/2024 a dental screening camp was arranged by Bharati Vidyapeeth (Deemed to be University) Medical College and Hospital, Sangli at-Bharti Gramin Bhavan, Kadegaon, sangli. After the official formalities, consent was obtained from the higher authorities. A team consisting of 2 intern and 01 Professors were assigned to deliver the services through an outreach program. The team left the college on 05-01-2024 at 8:00AM and reached the venue at 10:00 AM. Health talk given on topic -Dental caries. The screening of Patients started at 10:30 AM and continued until 4:00 P.M. Total 35 subjects were screened. They mostly suffered from dental caries, missing teeth and periodontal diseases. Tooth brushing technique was explained with the help of brushing model. Subjects requiring the treatment were referred to BVDU Dental College and hospital for needful treatment at concessional cost. Referral cards were given to the patients for the discount in the treatment procedures along with free toothpastes. The team left the venue at 4:15 P.M and reached the college at 5:00 P.M. This camp report is compiled by- Varad kadam [Intern].