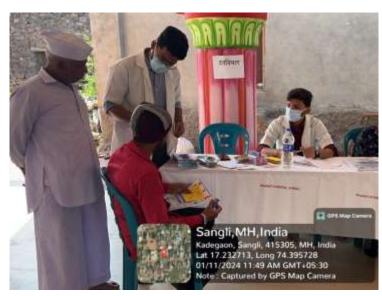

#### **DENTAL CAMP CONDUCTED**

• Camp Code: 06

Camp Date:11/01/2024

• Camp Venue: Vitthal Mandir ,Wangi, sangli

- Camp Organiser –Bharati Vidyapeeth (Deemed to be) University Medical College and Hospital, Sangli.
- Camp Supervisor Dr Sheetal Nandanwar (Assistant Professor)
- Camp Leader Akshay Doshi (Intern)

On 11/01/2024 a dental screening camp was arranged by Bharati Vidyapeeth (Deemed to be University) Medical College and Hospital, Sangli at-Vitthal Mandir , Wangi, sangli. After the official formalities, consent was obtained from the higher authorities. A team consisting of 2 intern and 01 Professors were assigned to deliver the services through an outreach program. The team left the college on 11-01-2024 at 8:00AM and reached the venue at 10:00 AM. Health talk given on topic -Dental caries. The screening of Patients started at 10:30 AM and continued until 4:00 P.M. Total 27 subjects were screened. They mostly suffered from dental caries, missing teeth and periodontal diseases. Tooth brushing technique was explained with the help of brushing model. Subjects requiring the treatment were referred to BVDU Dental College and hospital for needful treatment at concessional cost. Referral cards were given to the patients for the discount in the treatment procedures along with free toothpastes. The team left the venue at 4:15 P.M and reached the college at 5:00 P.M. This camp report is compiled by-Akshay Doshi [Intern].