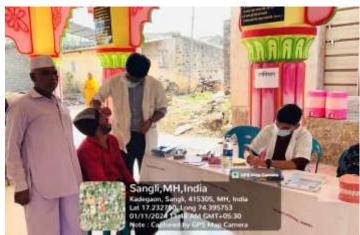

#### **DENTAL CAMP CONDUCTED**

• Camp Code: 06

Camp Date:11/01/2024

• Camp Venue: Vitthal Mandir ,Wangi, sangli

- Camp Organiser –Bharati Vidyapeeth (Deemed to be) University Medical College and Hospital, Sangli.
- Camp Supervisor Dr Sheetal Nandanwar (Assistant Professor)
- Camp Leader Akshay Doshi (Intern)

On 11/01/2024 a dental screening camp was arranged by Bharati Vidyapeeth (Deemed to be University) Medical College and Hospital, Sangli at-Vitthal Mandir , Wangi, sangli. After the official formalities, consent was obtained from the higher authorities. A team consisting of 2 intern and 01 Professors were assigned to deliver the services through an outreach program. The team left the college on 11-01-2024 at 8:00AM and reached the venue at 10:00 AM. Health talk given on topic -Dental caries. The screening of Patients started at 10:30 AM and continued until 4:00 P.M. Total 27 subjects were screened. They mostly suffered from dental caries, missing teeth and periodontal diseases. Tooth brushing technique was explained with the help of brushing model. Subjects requiring the treatment were referred to BVDU Dental College and hospital for needful treatment at concessional cost. Referral cards were given to the patients for the discount in the treatment procedures along with free toothpastes. The team left the venue at 4:15 P.M and reached the college at 5:00 P.M. This camp report is compiled by-Akshay Doshi [Intern].