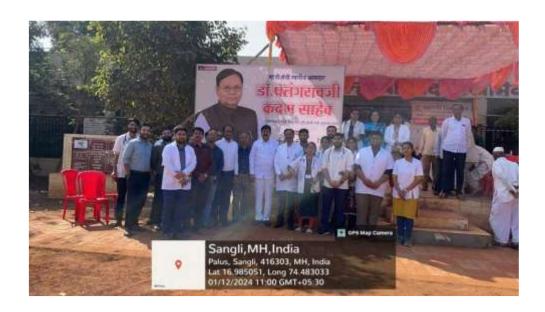

#### DENTAL CAMP CONDUCTED

Camp Code: 07

Camp Date:12/01/2024

• Camp Venue: Zilha Parishad Shala, Malwadi

- Camp Organiser –Bharati Vidyapeeth (Deemed to be) University Medical College and Hospital, Sangli.
- Camp Supervisor Dr Chetan Patil (Assistant Professor)
- Camp Leader sahil Nayakude (Intern)

On 12/01/2024 a dental screening camp was arranged by Bharati Vidyapeeth (Deemed to be University) Medical College and Hospital, Sangli at-Zilha Parishad Shala, Malwadi .After the official formalities, consent was obtained from the higher authorities. A team consisting of 2 intern and 01 Professors were assigned to deliver the services through an outreach program. The team left the college on 12-01-2024 at 8:00AM and reached the venue at 10:00 AM. Health talk given on topic -Dental caries. The screening of Patients started at 10:30 AM and continued until 4:00 P.M. Total 54 subjects were screened. They mostly suffered from dental caries, missing teeth and periodontal diseases. Tooth brushing technique was explained with the help of brushing model. Subjects requiring the treatment were referred to BVDU Dental College and hospital for needful treatment at concessional cost. Referral cards were given to the patients for the discount in the treatment procedures along with free toothpastes. The team left the venue at 4:15 P.M and reached the college at 5:00 P.M. This camp report is compiled by-Sahil Nayakude [Intern].