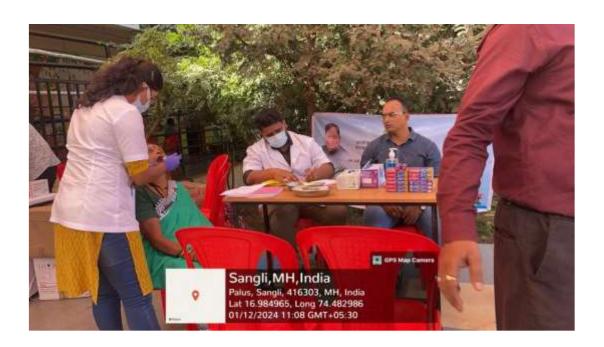

On 12/01/2024 a dental screening camp was arranged by Bharati Vidyapeeth (Deemed to be University) Medical College and Hospital, Sangli at-Zilha Parishad Shala, Malwadi .After the official formalities, consent was obtained from the higher authorities. A team consisting of 2 intern and 01 Professors were assigned to deliver the services through an outreach program. The team left the college on 12-01-2024 at 8:00AM and reached the venue at 10:00 AM. Health talk given on topic -Dental caries. The screening of Patients started at 10:30 AM and continued until 4:00 P.M. Total 54 subjects were screened. They mostly suffered from dental caries, missing teeth and periodontal diseases. Tooth brushing technique was explained with the help of brushing model. Subjects requiring the treatment were referred to BVDU Dental College and hospital for needful treatment at concessional cost. Referral cards were given to the patients for the discount in the treatment procedures along with free toothpastes. The team left the venue at 4:15 P.M and reached the college at 5:00 P.M. This camp report is compiled by-Sahil Nayakude [Intern].