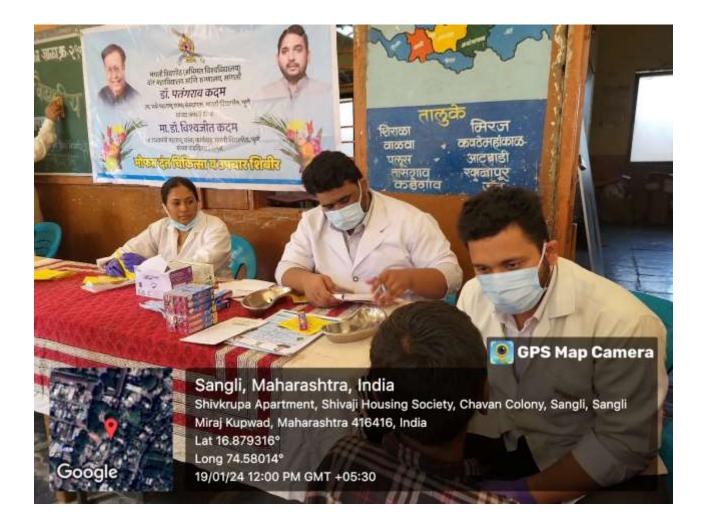

On 19/01/2024 a dental screening camp was arranged by Bharati Vidyapeeth (Deemed to be University) Dental College and Hospital, Sangli at-. Zillah Parishad Shala No.29, Madhavnagar. After the official formalities, consent was obtained from the higher authorities. A team consisting of 4 intern and 01 Professors were assigned to deliver the services through an outreach program. The team left the college on 19-01-2024 at 9:30 AM and reached the venue at 10:00 AM. Health talk given on topic -Dental caries. The screening of Patients started at 10:00 AM and continued until 2:00 P.M. Total 300 subjects were screened. They mostly suffered from dental caries, missing teeth. Tooth brushing technique was explained with the help of brushing model. Subjects requiring the treatment were referred to BVDU Dental College and hospital for needful treatment at concessional cost. Referral cards were given to the patients for the discount in the treatment procedures along with free toothpastes. The team left the venue at 2:15 P.M and reached the college at 2:45 P.M. This camp report is compiled by- Apeksha Patil [Intern].