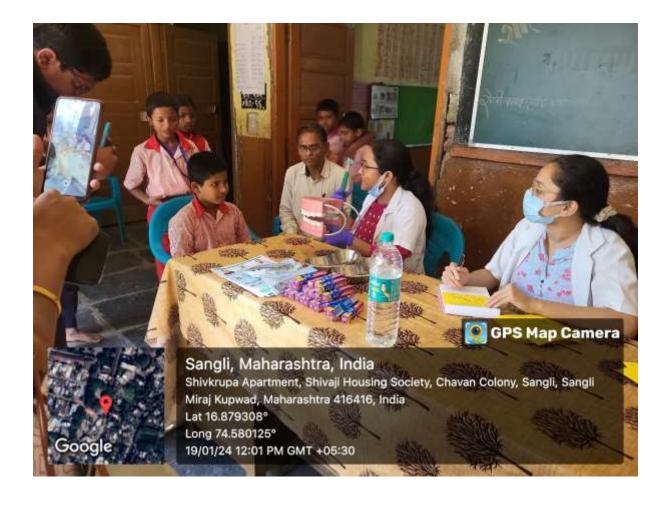

On 19/01/2024 a dental screening camp was arranged by Bharati Vidyapeeth (Deemed to be University) Dental College and Hospital, Sangli at-. Zillah Parishad Shala No.29, Madhavnagar. After the official formalities, consent was obtained from the higher authorities. A team consisting of 4 intern and 01 Professors were assigned to deliver the services through an outreach program. The team left the college on 19-01-2024 at 9:30 AM and reached the venue at 10:00 AM. Health talk given on topic -Dental caries. The screening of Patients started at 10:00 AM and continued until 2:00 P.M. Total 300 subjects were screened. They mostly suffered from dental caries, missing teeth. Tooth brushing technique was explained with the help of brushing model. Subjects requiring the treatment were referred to BVDU Dental College and hospital for needful treatment at concessional cost. Referral cards were given to the patients for the discount in the treatment procedures along with free toothpastes. The team left the venue at 2:15 P.M and reached the college at 2:45 P.M. This camp report is compiled by- Apeksha Patil [Intern].