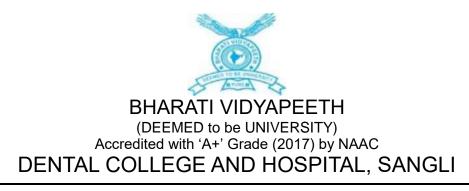

On 01/02/2024 a dental screening camp was arranged by Bharati Vidyapeeth (Deemed to be University) Medical College and Hospital, Sangli at-Gramin Rugnalay, vita. After the official formalities, consent was obtained from the higher authorities. A team consisting of 2 intern and 02 Professors were assigned to deliver the services through an outreach program. The team left the college on 01-02-2024 at 8:45AM and reached the venue at 10:00 AM. Health talk given on topic -Dental caries. The screening of Patients started at 10:30 AM and continued until 4:00 P.M. Total 94 subjects were screened.the 5 extractions are done. They mostly suffered from dental caries, missing teeth and periodontal diseases. Tooth brushing technique was explained with the help of brushing model. Subjects requiring the treatment were referred to BVDU Dental College and hospital for needful treatment at concessional cost. Referral cards were given to the patients for the discount in the treatment procedures . The team left the venue at 4:15 P.M and reached the college at 5:45 P.M. This camp report is compiled by- Shreya Nagargoje [Intern].