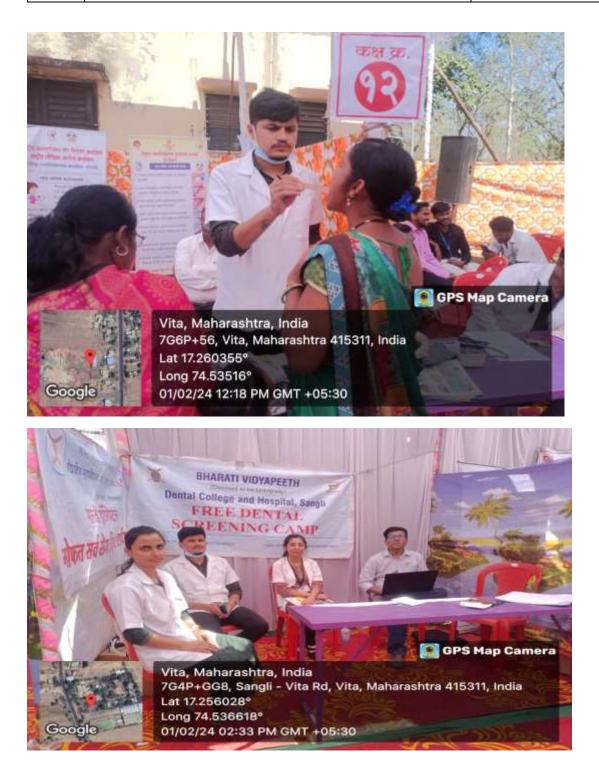

On 01/02/2024 a dental screening camp was arranged by Bharati Vidyapeeth (Deemed to be University) Medical College and Hospital, Sangli at-Gramin Rugnalay, vita. After the official formalities, consent was obtained from the higher authorities. A team consisting of 2 intern and 02 Professors were assigned to deliver the services through an outreach program. The team left the college on 01-02-2024 at 8:45AM and reached the venue at 10:00 AM. Health talk given on topic -Dental caries. The screening of Patients started at 10:30 AM and continued until 4:00 P.M. Total 94 subjects were screened.the 5 extractions are done. They mostly suffered from dental caries, missing teeth and periodontal diseases. Tooth brushing technique was explained with the help of brushing model. Subjects requiring the treatment were referred to BVDU Dental College and hospital for needful treatment at concessional cost. Referral cards were given to the patients for the discount in the treatment procedures . The team left the venue at 4:15 P.M and reached the college at 5:45 P.M. This camp report is compiled by- Shreya Nagargoje [Intern].