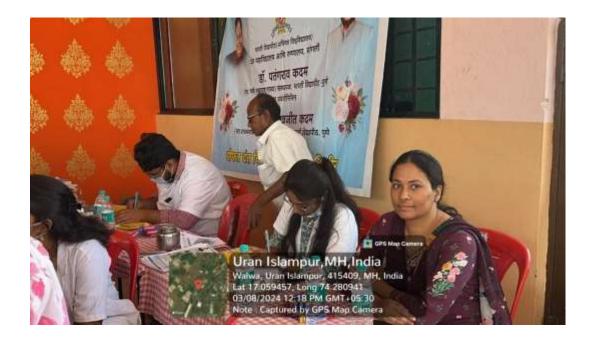

On 08/03/2024 a dental screening camp was arranged by Bharati Vidyapeeth (Deemed to be University) Medical College and Hospital, Sangli at- Innerwheel Club Of Islampur, (ninainagar).After the official formalities, consent was obtained from the higher authorities. A team consisting of 6 intern and 01 Professors were assigned to deliver the services through an outreach program. The team left the college on 08-03-2024 at 8:45AM and reached the venue at 11:00 AM. Health talk given on topic -Dental caries. The screening of Patients started at 11:30 AM and continued until 3:00 P.M. Total 55 subjects were screened. They mostly suffered from dental caries, missing teeth and periodontal diseases. Tooth brushing technique was explained with the help of brushing model. Subjects requiring the treatment were referred to BVDU Dental College and hospital for needful treatment at concessional cost. Referral cards were given to the patients for the discount in the treatment procedures along with free toothpastes. The team left the venue at 3.30 P.M and reached the college at 5:00 P.M.