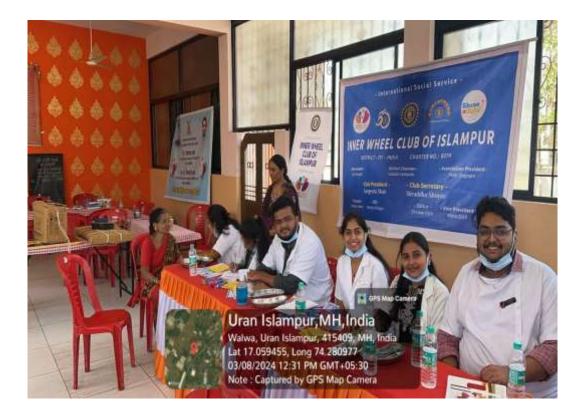

On 08/03/2024 a dental screening camp was arranged by Bharati Vidyapeeth (Deemed to be University) Medical College and Hospital, Sangli at- Innerwheel Club Of Islampur, (ninainagar).After the official formalities, consent was obtained from the higher authorities. A team consisting of 6 intern and 01 Professors were assigned to deliver the services through an outreach program. The team left the college on 08-03-2024 at 8:45AM and reached the venue at 11:00 AM. Health talk given on topic -Dental caries. The screening of Patients started at 11:30 AM and continued until 3:00 P.M. Total 55 subjects were screened. They mostly suffered from dental caries, missing teeth and periodontal diseases. Tooth brushing technique was explained with the help of brushing model. Subjects requiring the treatment were referred to BVDU Dental College and hospital for needful treatment at concessional cost. Referral cards were given to the patients for the discount in the treatment procedures along with free toothpastes. The team left the venue at 3.30 P.M and reached the college at 5:00 P.M.

# Inner Wheel Club of Islampur

Inner Wheel District 317, India Charter No. 8374

IIW President Trish Douglas District Chairman Vaishali Lokhande Association President Mrs. Preeti Guganani

Shine

Date : 8 March 2024