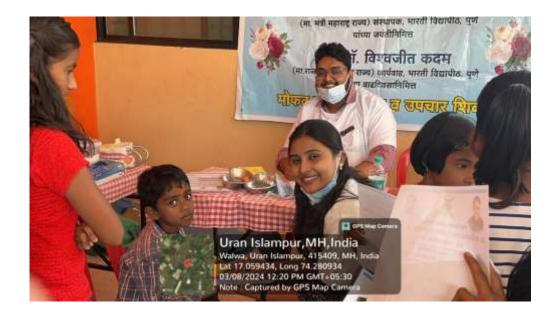

On 08/03/2024 a dental screening camp was arranged by Bharati Vidyapeeth (Deemed to be University) Medical College and Hospital, Sangli at- Innerwheel Club Of Islampur, (ninainagar).After the official formalities, consent was obtained from the higher authorities. A team consisting of 6 intern and 01 Professors were assigned to deliver the services through an outreach program. The team left the college on 08-03-2024 at 8:45AM and reached the venue at 11:00 AM. Health talk given on topic -Dental caries. The screening of Patients started at 11:30 AM and continued until 3:00 P.M. Total 55 subjects were screened. They mostly suffered from dental caries, missing teeth and periodontal diseases. Tooth brushing technique was explained with the help of brushing model. Subjects requiring the treatment were referred to BVDU Dental College and hospital for needful treatment at concessional cost. Referral cards were given to the patients for the discount in the treatment procedures along with free toothpastes. The team left the venue at 3.30 P.M and reached the college at 5:00 P.M.