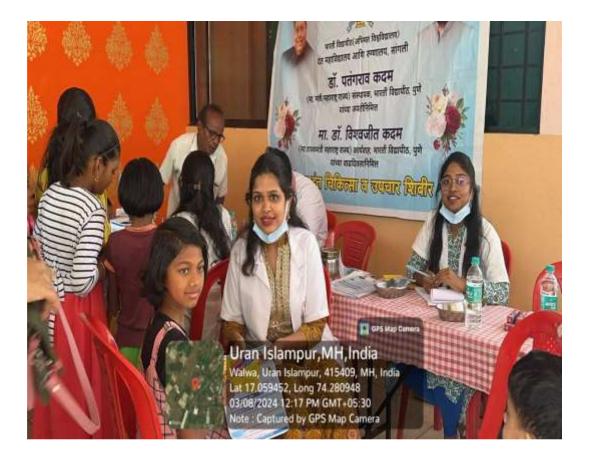

On 08/03/2024 a dental screening camp was arranged by Bharati Vidyapeeth (Deemed to be University) Medical College and Hospital, Sangli at- Innerwheel Club Of Islampur, (ninainagar).After the official formalities, consent was obtained from the higher authorities. A team consisting of 6 intern and 01 Professors were assigned to deliver the services through an outreach program. The team left the college on 08-03-2024 at 8:45AM and reached the venue at 11:00 AM. Health talk given on topic -Dental caries. The screening of Patients started at 11:30 AM and continued until 3:00 P.M. Total 55 subjects were screened. They mostly suffered from dental caries, missing teeth and periodontal diseases. Tooth brushing technique was explained with the help of brushing model. Subjects requiring the treatment were referred to BVDU Dental College and hospital for needful treatment at concessional cost. Referral cards were given to the patients for the discount in the treatment procedures along with free toothpastes. The team left the venue at 3.30 P.M and reached the college at 5:00 P.M.