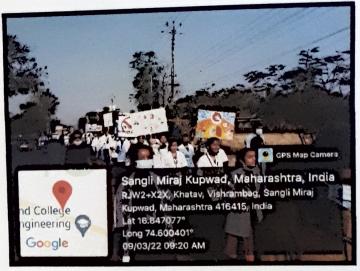

# **Geotag Photos**

#### 2 Background/Introduction

The Event was organized in consideration of WORLD NO SMOKING DAY- 9<sup>th</sup> March 2022. Rally was carried out on the theme of smoking prevention by the staff and students of Bharati Vidyapeeth's Deemed To Be University School of Physiotherapy, Sangli from 9:00 to 10:00 am. The route for the rally was from Vishrambag Chowk to Bharati Hospital. Street Play on the theme of **"SAY NO TO SMOKE"** was exercised by the students of BVDU School of Physiotherapy, Sangli.

जागतिक धूम्रपान निषेध दिनानिमित्त ९ मार्चला सकाळी ९ ते १० या वेळेत भारती विद्यापीठ स्कूल ऑफ फिजिओथेरपी यांनी धुम्रपान प्रतिबंध या विषयावर रॅली काढली. विश्रामबाग चौक ते भारती हॉस्पिटल असा रॅलीचा मार्ग होता. विद्यार्थ्यांनी धुम्रपान निषेध या संकल्पनेवर पथनाट्य सादर केले.