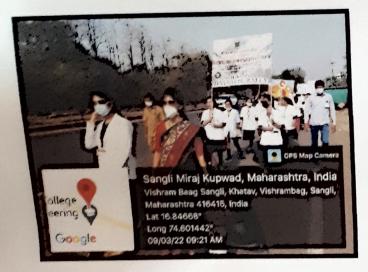

# **Geotag Photos**

#### 2 Background/Introduction

The Event was organized in consideration of WORLD NO SMOKING DAY- 9<sup>th</sup> March 2022. Rally was carried out on the theme of smoking prevention by the staff and students of Bharati Vidyapeeth's Deemed To Be University School of Physiotherapy, Sangli from 9:00 to 10:00 am. The route for the rally was from Vishrambag Chowk to Bharati Hospital. Street Play on the theme of **"SAY NO TO SMOKE"** was exercised by the students of BVDU School of Physiotherapy, Sangli.

जागतिक धूम्रपान निषेध दिनानिमित्त ९ मार्चला सकाळी ९ ते १० या वेळेत भारती विद्यापीठ स्कूल ऑफ फिजिओथेरपी यांनी धुम्रपान प्रतिबंध या विषयावर रॅली काढली. विश्रामबाग चौक ते भारती हॉस्पिटल असा रॅलीचा मार्ग होता. विद्यार्थ्यांनी धुम्रपान निषेध या संकल्पनेवर पथनाट्य सादर केले.