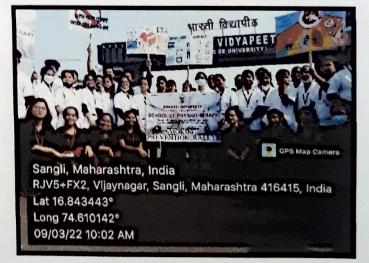

#### 2 Background/Introduction

The Event was organized in consideration of WORLD NO SMOKING DAY- 9<sup>th</sup> March 2022. Rally was carried out on the theme of smoking prevention by the staff and students of Bharati Vidyapeeth's Deemed To Be University School of Physiotherapy, Sangli from 9:00 to 10:00 am. The route for the rally was from Vishrambag Chowk to Bharati Hospital. Street Play on the theme of **"SAY NO TO SMOKE"** was exercised by the students of BVDU School of Physiotherapy, Sangli.

7 Participants & Delegates -

Total 20 Staff and 40 Students participated in the event.

- 8 Prize Distribution etc Nil.
- 9 Valedictory Ceremony -
- 10 Highlights of the Event -

Street Play was exercised at 3 places in between the rally route in order to emphasize the harmful effects of Smoking.