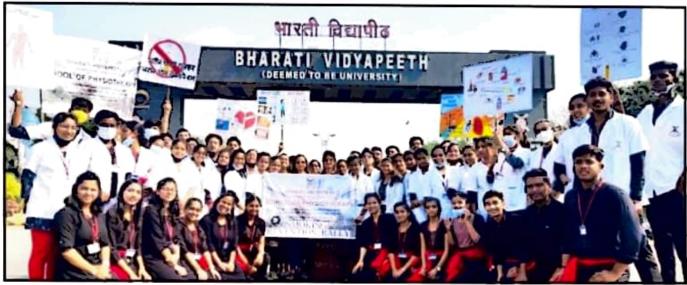

#### 2 Background/Introduction

The Event was organized in consideration of WORLD NO SMOKING DAY- 9<sup>th</sup> March 2022. Rally was carried out on the theme of smoking prevention by the staff and students of Bharati Vidyapeeth's Deemed To Be University School of Physiotherapy, Sangli from 9:00 to 10:00 am. The route for the rally was from Vishrambag Chowk to Bharati Hospital. Street Play on the theme of **"SAY NO TO SMOKE"** was exercised by the students of BVDU School of Physiotherapy, Sangli.

7 Participants & Delegates -

Total 20 Staff and 40 Students participated in the event.

- 8 Prize Distribution etc Nil.
- 9 Valedictory Ceremony -
- 10 Highlights of the Event -

Street Play was exercised at 3 places in between the rally route in order to emphasize the harmful effects of Smoking.