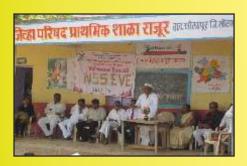

ग्रामसचिवालय, राजूर

ग्रामदैवत श्री हनुमान मंदिर

जिल्हा परिषद प्राथमिक शाळा, राजूर

राष्ट्रीय सेवा योजना शिबिराचे उदघाटन समारंभाप्रसंगी बोलताना डॉ एस. बी. सावंत सोबत मा. आनंदरावजी देवकते, डॉ. शिरीष कुमठेकर व डॉ ए.बी. नदाफ

शिबिरार्थीकडुन ग्रामस्वच्छता

जनजागृती रॅली 🛨

राष्ट्रीय एकात्मतेची शपथ घेताना मा. आनंदरावजी देवकते माजी मंत्री, महाराष्ट्र राज्य, सरपंच सौ. विजयाश्री देवकते इतर

शिबिराची एबीपी माझाकडुन दखल

शिबिरार्थीकडुन कुटुंबनिहाय सर्वे