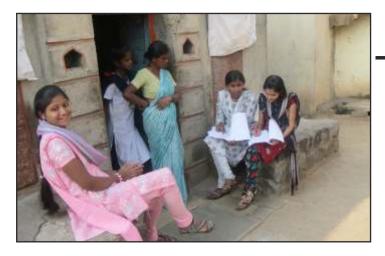

शिबिरार्थीकडुन ग्रामस्वच्छता

जनजागृती रॅली 🛨

राष्ट्रीय एकात्मतेची शपथ घेताना मा. आनंदरावजी देवकते माजी मंत्री, महाराष्ट्र राज्य, सरपंच सौ. विजयाश्री देवकते इतर

शिबिराची एबीपी माझाकडुन दखल

शिबिरार्थीकडुन कुटुंबनिहाय सर्वे