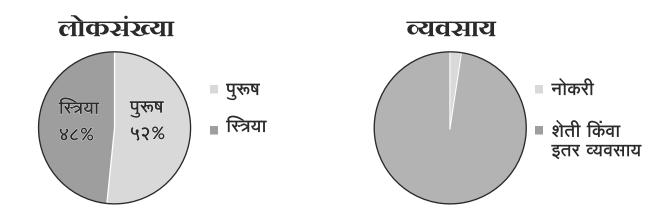

# (कुटुंबनिहाय सर्वेक्षण अहवाल)

१) कौटुंबिक/शेतीविषयक माहिती (सर्वेक्षणामध्ये एकुण लोकसंख्येच्या ५१% लोकसंख्येचा सहभाग घेतला आहे)

| सर्वेक्षणातील | सर्वेक्षणातील         | लोकसंख्या    |              | सर्वेक्षणातील | सर्वेक्षणातील एकूण शेती | शेतीसाठी पाण्याचा       |         |         |
|---------------|-----------------------|--------------|--------------|---------------|-------------------------|-------------------------|---------|---------|
| एकुण कुटुंब   | एकुण कुटुंब           |              |              |               |                         | एकुण नोकरीस             | क्षेत्र | स्त्रोत |
| संख्या        | लोकसंख्या             |              |              | असणारी संख्या | (एकर)                   |                         |         |         |
|               |                       | पुरूष        | स्त्रिया     |               |                         |                         |         |         |
| ८६<br>(५४%)   | ४६६<br>(५ <b>१</b> %) | २४१<br>(५२%) | २२५<br>(४८%) | ९८<br>(४%)    | २१३                     | नदी, विहिर,<br>कुपनलिका |         |         |