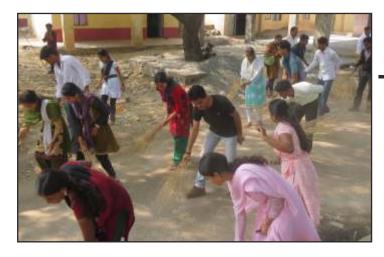

शिबिरार्थीकडुन ग्रामस्वच्छता

जनजागृती रॅली 🛨

राष्ट्रीय एकात्मतेची शपथ घेताना मा. आनंदरावजी देवकते माजी मंत्री, महाराष्ट्र राज्य, सरपंच सौ. विजयाश्री देवकते इतर

शिबिराची एबीपी माझाकडुन दखल

शिबिरार्थीकडुन कुटुंबनिहाय सर्वे