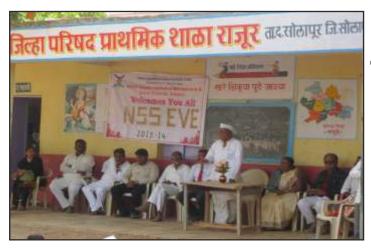

ग्रामसचिवालय, राजूर

ग्रामदैवत श्री हनुमान मंदिर

जिल्हा परिषद प्राथमिक शाळा, राजूर

राष्ट्रीय सेवा योजना शिबिराचे उदघाटन समारंभाप्रसंगी बोलताना डॉ एस. बी. सावंत सोबत मा. आनंदरावजी देवकते, डॉ. शिरीष कुमठेकर व डॉ ए.बी. नदाफ