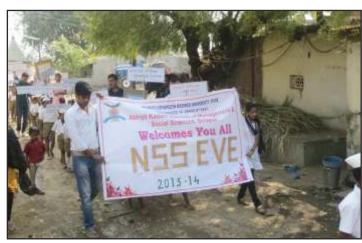

शिबिरार्थीकडुन ग्रामस्वच्छता

जनजागृती रॅली 🛨

राष्ट्रीय एकात्मतेची शपथ घेताना मा. आनंदरावजी देवकते माजी मंत्री, महाराष्ट्र राज्य, सरपंच सौ. विजयाश्री देवकते इतर

शिबिराची एबीपी माझाकडुन दखल

शिबिरार्थीकडुन कुटुंबनिहाय सर्वे