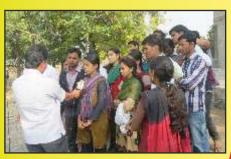

ग्रामसचिवालय, राजूर

ग्रामदैवत श्री हनुमान मंदिर

जिल्हा परिषद प्राथमिक शाळा, राजूर

राष्ट्रीय सेवा योजना शिबिराचे उदघाटन समारंभाप्रसंगी बोलताना डॉ एस. बी. सावंत सोबत मा. आनंदरावजी देवकते, डॉ. शिरीष कुमठेकर व डॉ ए.बी. नदाफ