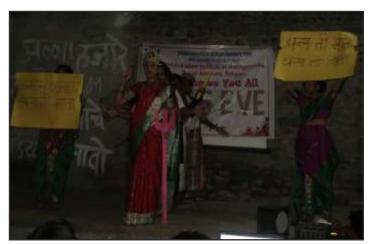

िक्षणासाठी सोलापूर येथे जातात. गावामध्ये साक्षरतेचे प्रमाण चांगले आहे. या गावचे सर्व ग्रामस्थ सामाजिक शैक्षणिक व आर्थिक विकासाचा दुरदृष्टिकोन ठेवून संगनमताने काम करतात. महाराष्ट्र राज्याचे माजी मा. आनंदरावजी देवकते यांचे गाव म्हणुन या गावची महाराष्ट्रसह संपुर्ण देशात ओळख आहे.



ग्रामसचिवालय, राजूर



ग्रामदैवत श्री हनुमान मंदिर



जिल्हा परिषद प्राथमिक शाळा, राजूर

राष्ट्रीय सेवा योजना शिबिराचे उदघाटन समारंभाप्रसंगी बोलताना डॉ एस. बी. सावंत सोबत मा. आनंदरावजी देवकते, डॉ. शिरीष कुमठेकर व डॉ ए.बी. नदाफ





शिबिरार्थीकडुन ग्रामस्वच्छता

जनजागृती रॅली 🛨





राष्ट्रीय एकात्मतेची शपथ घेताना मा. आनंदरावजी देवकते माजी मंत्री, महाराष्ट्र राज्य, सरपंच सौ. विजयाश्री देवकते इतर

शिबिराची एबीपी माझाकडुन दखल





शिबिरार्थीकडुन कुटुंबनिहाय सर्वे

शिबिरार्थीकडुन सांस्कृतीक कार्यक्रमातुन जनसंदेश दिला



# <u>भाग २</u>

# (राजूर गावची सर्वसाधारण माहिती)

# प्रशासकीय माहिती (अ)

| ग्रामपंचायतीची<br>स्थापना | एकूण<br>लोकसंख्या | एकूण कुटुंब<br>संख्या | सरपंच                 | ग्रामसेवक              | तलाठी               | सर्व सेवा<br>सोसायटी<br>चेअरमन |
|---------------------------|-------------------|-----------------------|-----------------------|------------------------|---------------------|--------------------------------|
| १९६३                      | ९२०               | 9६0                   | सौ. विजयाश्री देवकाते | श्री. आर. व्ही. गुड्डर | श्री. घोटाळे ए. एस. | श्री.हणमंत बिराजदार            |

# सोयासुविघा विषयक माहिती (ब)

| ग्रामपंचायतीचा<br>दर्जा | ग्रामसेवक             | तलाठी                 | रेशन दुकान<br>असल्यास कोण<br>चालविते |          |      | _   | दळणवळणाची<br>सोय |