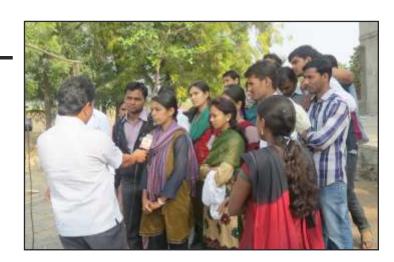

ग्रामसचिवालय, राजूर

ग्रामदैवत श्री हनुमान मंदिर

जिल्हा परिषद प्राथमिक शाळा, राजूर

राष्ट्रीय सेवा योजना शिबिराचे उदघाटन समारंभाप्रसंगी बोलताना डॉ एस. बी. सावंत सोबत मा. आनंदरावजी देवकते, डॉ. शिरीष कुमठेकर व डॉ ए.बी. नदाफ