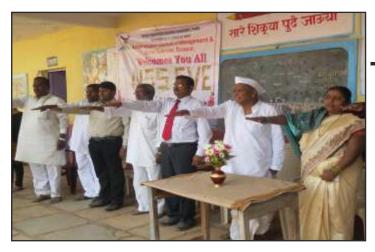

शिबिरार्थीकडुन ग्रामस्वच्छता

जनजागृती रॅली 🛨

राष्ट्रीय एकात्मतेची शपथ घेताना मा. आनंदरावजी देवकते माजी मंत्री, महाराष्ट्र राज्य, सरपंच सौ. विजयाश्री देवकते इतर

शिबिराची एबीपी माझाकडुन दखल

शिबिरार्थीकडुन कुटुंबनिहाय सर्वे