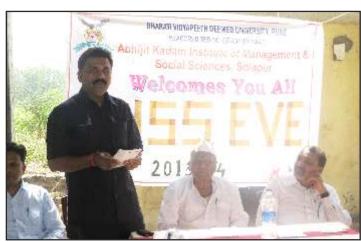

ग्रामसचिवालय, राजूर

ग्रामदैवत श्री हनुमान मंदिर

जिल्हा परिषद प्राथमिक शाळा, राजूर

राष्ट्रीय सेवा योजना शिबिराचे उदघाटन समारंभाप्रसंगी बोलताना डॉ एस. बी. सावंत सोबत मा. आनंदरावजी देवकते, डॉ. शिरीष कुमठेकर व डॉ ए.बी. नदाफ