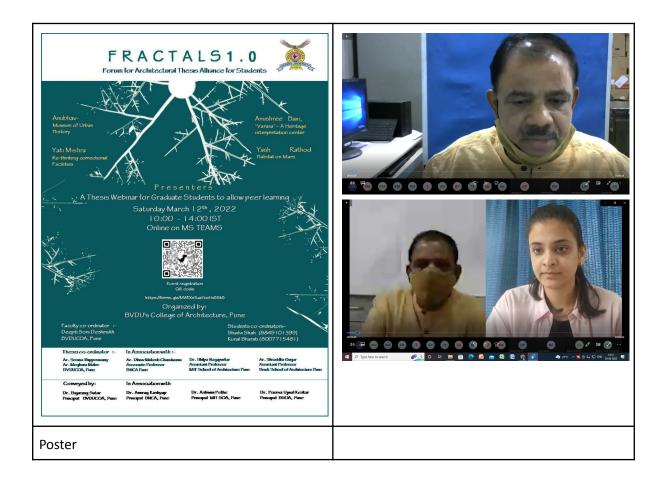

## About the Webinar

This webinar is hosted and organized by BVDUCOA ,Pune . Focusing on the final year students appearing for the thesis .

We invited various architecture colleges in Pune to participate and collaborate for the same. BRICK ,BNCA ,MIT collaborated and each college has selected an alumni to present their Architectural Thesis work to final year students of all the colleges.

## SPEAKERS:

Anubhav kedia Museum of urban history Alumni-BRICK, Pune

Anushree Baxi Varasa - a heritage interpretation center for nasik city Alumni-BNCA ,pune

Yash rathod Habitat on Mars-design for extreme environment Alumni-MIT, Pune

Yati Mishara Switching Prisons- Re-thinking Correctional Facilities in Context of Tomorrow Alumni-BVDUCOA, Pune

No. of participation: 150

## A Thesis Webinar for Graduate Students to allow peer learning.

There are 4 presentations by alumni in the alphabetical order, the schedule is as per following :-

|   | Name of the invited<br>Spreaker | Торіс                      | Organization               | Time                           |
|---|---------------------------------|----------------------------|----------------------------|--------------------------------|
| 1 | Dr. Bajarang Sutar              | Welcome Address            | Principal<br>BVDUCOA ,Pune | 10:00 to10:10am                |
| 2 | Anubhav                         | Museum of urban<br>history | Alumni-BRICK,<br>Pune      | 10:15 to10:45am -Q&A<br>15mins |
| 3 | Anushree Baxi                   | heritage                   | Alumni-BNCA<br>,pune       | 11:00 to11:30am -Q&A<br>15mins |