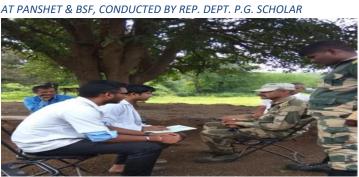

WEEKLY MOBILE CLINIC OPD EVERY FRIDAY

HEALTH CHECKUP AND AWARENESS IN KALPAVRUKSHA SCHOOL AT AMBI CONDUCTED BY REP. DEPT. P.G.SCHOLAR

WEEKLY MOBILE CLINIC OPD EVERY FRIDAY AT KIRKATWADI CONDUCTED BY REP. DEPT. P.G.SCHOLAR