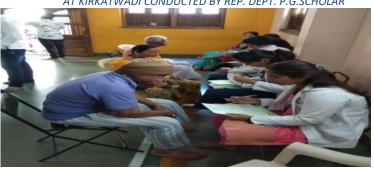

WEEKLY MOBILE CLINIC OPD EVERY FRIDAY

HEALTH CHECKUP AND AWARENESS IN KALPAVRUKSHA SCHOOL AT AMBI CONDUCTED BY REP. DEPT. P.G.SCHOLAR

WEEKLY MOBILE CLINIC OPD EVERY FRIDAY AT KIRKATWADI CONDUCTED BY REP. DEPT. P.G.SCHOLAR