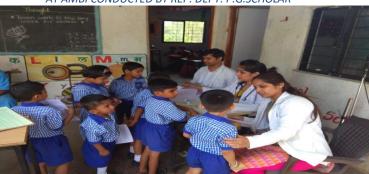

WEEKLY MOBILE CLINIC OPD EVERY FRIDAY

HEALTH CHECKUP AND AWARENESS IN KALPAVRUKSHA SCHOOL AT AMBI CONDUCTED BY REP. DEPT. P.G.SCHOLAR

WEEKLY MOBILE CLINIC OPD EVERY FRIDAY AT KIRKATWADI CONDUCTED BY REP. DEPT. P.G.SCHOLAR