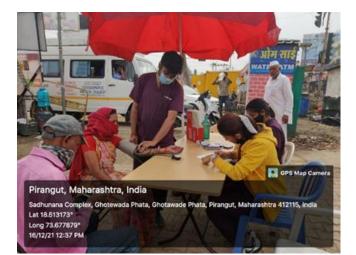

## PATIENT STATISTICS

PG scholars of 13th batch examining the patients

PG scholars of 14th batch examining the patients