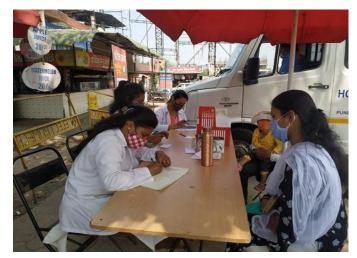

## PATIENT STATISTICS

PG scholars of 13th batch examining the patients

PG scholars of 14th batch examining the patients