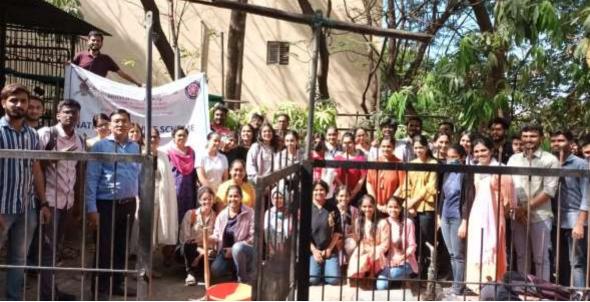

Tree plantation on occasion of International Forest Day on 21<sup>st</sup> March 2023 at RGI Campus

NSS Camp at Shindewadi Tal.Bhor,Dist.Pune (Inaugurated by Mr.Abhijeet D.Shinde SarpunchMr.Arvind M. Shinde, Former Sarpanch, Mrs.Sandhya Bhange Principal, Bharati Vidyapeeth Mahatma Joytiba Phule,Prashsla & Jr. College Prof.Dr.AvinashMehtre Programme Cordinator, Dr.Shamim Shaikh, Principal, RGI)