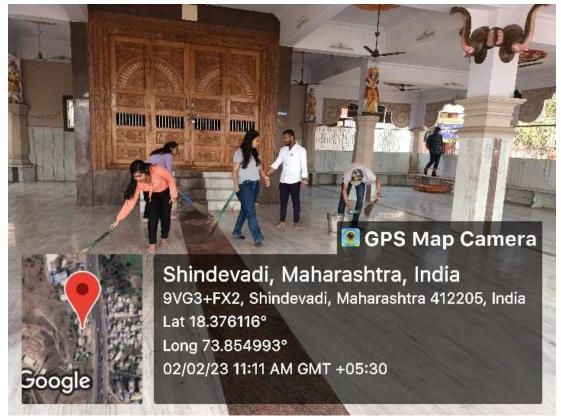

#### Cleaning at Temple area

Preparation of vermi-compost pit at NSS Camp Shindewadi

Tree Plantation at Shindewadi School