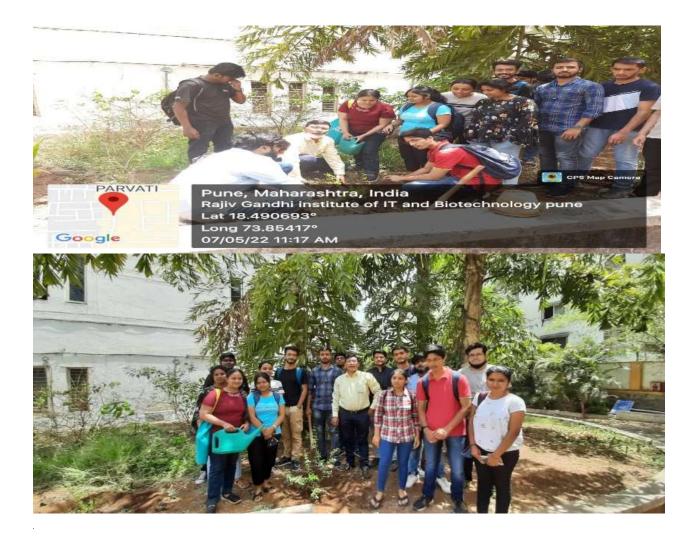

#### Activities Conducted during 2022-23

Tree Plantation at Herbal Garden on 7<sup>th</sup> May 2022

NSS Activities seeds ball making at RGI premises

On occasion of Hon'ble Chancellor Prof.Dr.Shivajirao Kadam Sir birthday Tree Plantation at RGI