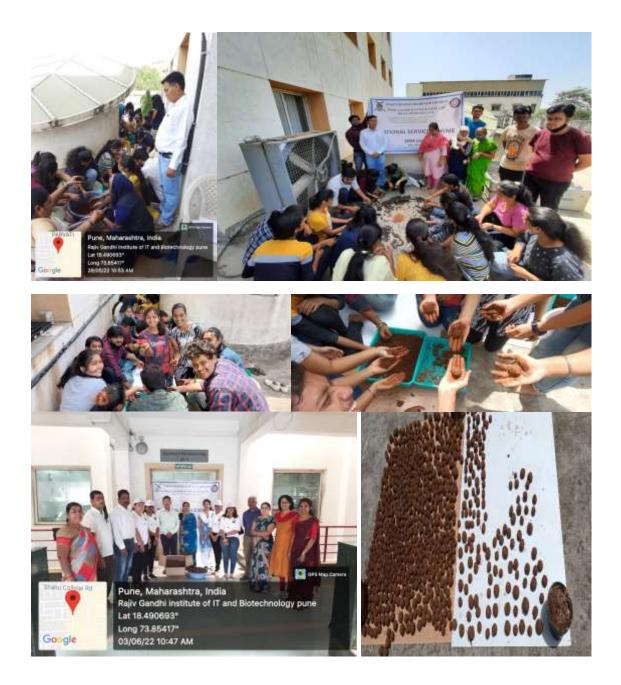

#### Activities Conducted during 2022-23

Tree Plantation at Herbal Garden on 7<sup>th</sup> May 2022

NSS Activities seeds ball making at RGI premises

On occasion of Hon'ble Chancellor Prof.Dr.Shivajirao Kadam Sir birthday Tree Plantation at RGI