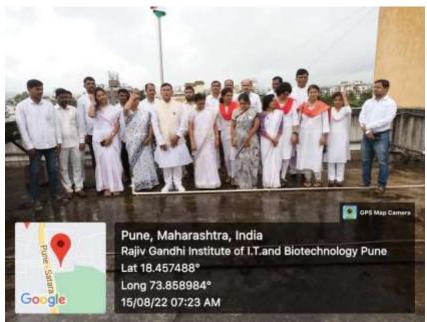

Flag hosting ceremony at RGI

Long 73.85417°

Google

17/08/22 10:56 AM

National Anthem Program on 17<sup>th</sup> August 2022 at College Premises

NSS Volunteers performing yoga on 3rd Sepo.2022 at College Premises RGI