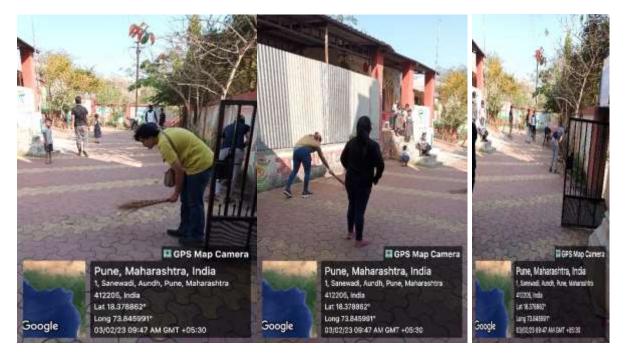

anized by Symbiosis School of Biological Sciences, at Lavale ,Pune





Tree plantation on occasion of International Forest Day on 21<sup>st</sup> March 2023 at RGI Campus





NSS Camp at Shindewadi Tal.Bhor,Dist.Pune (Inaugurated by Mr.Abhijeet D.Shinde SarpunchMr.Arvind M. Shinde, Former Sarpanch, Mrs.Sandhya Bhange Principal, Bharati Vidyapeeth Mahatma Joytiba Phule,Prashsla & Jr. College Prof.Dr.AvinashMehtre Programme Cordinator, Dr.Shamim Shaikh, Principal, RGI)





Preparation of Composting Pit near by Camp Area



Lecture given by Dr.Jayent Pawar at NSS Camp Shindewadi,Taluka,Bhor,Dist.Pune



Lecture given by NSS Volunteers at Shindewadi School



#### Cleaning at Temple area







Preparation of vermi-compost pit at NSS Camp Shindewadi



Tree Plantation at Shindewadi School



#### Cleaning of School Campus