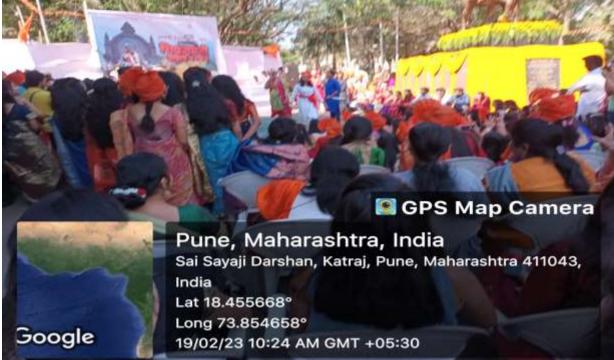

Cleanliness drive at College Campus on 30<sup>th</sup> Jan.2023

Celebration of Chaatrapati Shivaji Maharaj Jayanti at Bharati Vidyapeeth Dhankawdi Education Campus on 19<sup>th</sup> Feb.2023

Mr.Partho Das (NSS Volunteer) stood first in Quiz Competition on occasion of National Science Day organized by Symbiosis School of Biological Sciences, at Lavale ,Pune