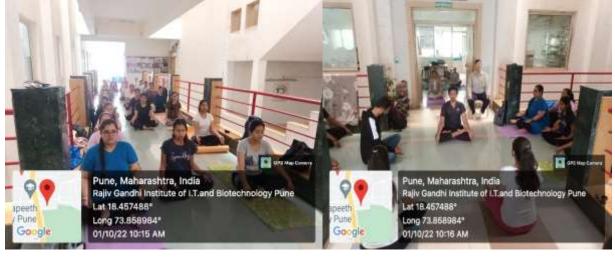

International Yoga Day celebration on 21<sup>st</sup> June 2022 at RGI Premises

Tree plantation on 7<sup>th</sup> July 2022 at College Campus

Celebrated Azadi Ka Amrut Mahotsav, Har Ghar Tiranga at Village Shindewadi Tal.Bhor, Dist.Pune