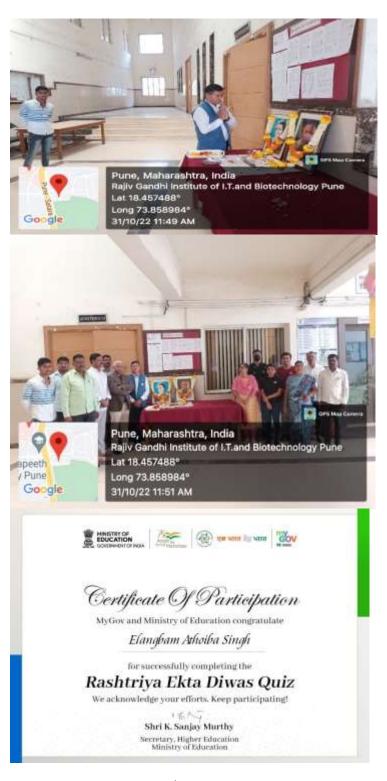

Rashtriya Ekta Diwas on 31<sup>st</sup> Oct.2022 at RGI Premises

Celebration of Constitution day on 26<sup>th</sup> November 2022at BV(DU)RGIT&BT, PUNE

Campus cleanliness activities at Dhankawadi Campus on 10<sup>th</sup> Dec.2022