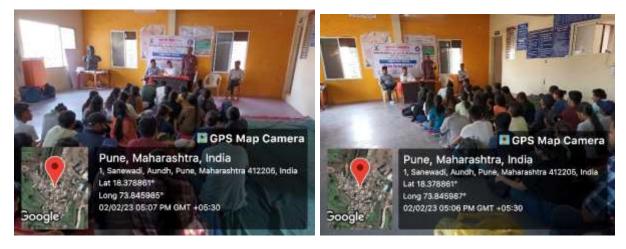

Preparation of Composting Pit near by Camp Area

Lecture given by Dr.Jayent Pawar at NSS Camp Shindewadi,Taluka,Bhor,Dist.Pune

Lecture given by NSS Volunteers at Shindewadi School