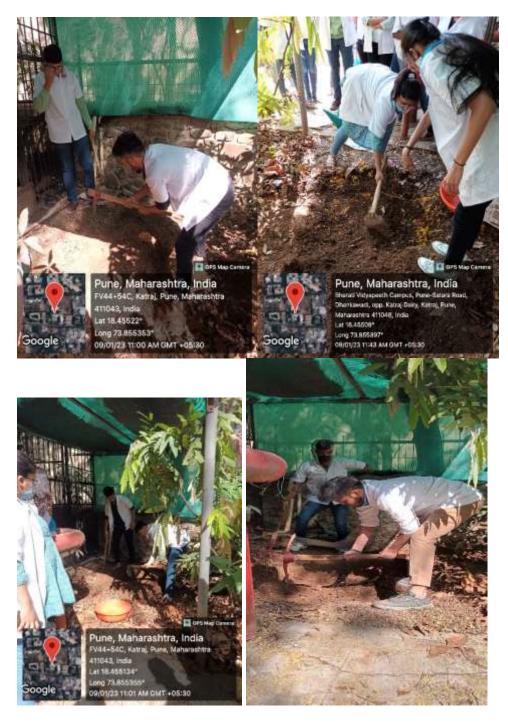

Preparation of Vermicompost pit on 9<sup>th</sup> Jan.2023 at Herbal Garden RGI

National Youth Day Celebrate on 12<sup>th</sup> Jan.2023 at College Premises RGI