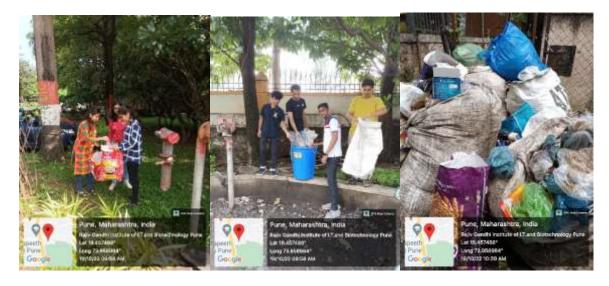

Ganapati Visarjan on 6<sup>th</sup> Sep.2022 at Dhankawadi Campus

Shanti March on 2<sup>nd</sup> Oct 2022

E-Waste Management at RGI

Cleanliness drive Plastic Waste Collection Activities on 19<sup>th</sup> October, 2022 Total 29.5 kg are collected