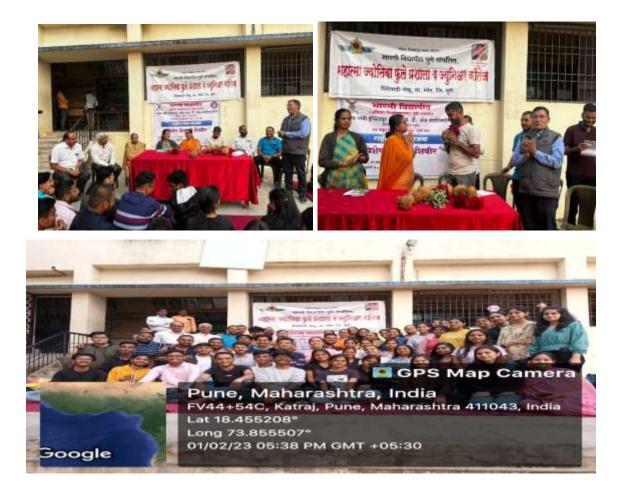

Tree plantation on occasion of International Forest Day on 21<sup>st</sup> March 2023 at RGI Campus

NSS Camp at Shindewadi Tal.Bhor,Dist.Pune (Inaugurated by Mr.Abhijeet D.Shinde SarpunchMr.Arvind M. Shinde, Former Sarpanch, Mrs.Sandhya Bhange Principal, Bharati Vidyapeeth Mahatma Joytiba Phule,Prashsla & Jr. College Prof.Dr.AvinashMehtre Programme Cordinator, Dr.Shamim Shaikh, Principal, RGI)