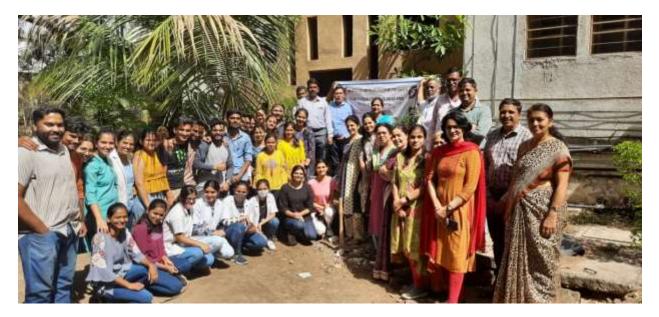

Tree plantation on occasion of International Forest Day on 21<sup>st</sup> March 2023 at RGI Campus

NSS Camp at Shindewadi Tal.Bhor,Dist.Pune (Inaugurated by Mr.Abhijeet D.Shinde SarpunchMr.Arvind M. Shinde, Former Sarpanch, Mrs.Sandhya Bhange Principal, Bharati Vidyapeeth Mahatma Joytiba Phule,Prashsla & Jr. College Prof.Dr.AvinashMehtre Programme Cordinator, Dr.Shamim Shaikh, Principal, RGI)