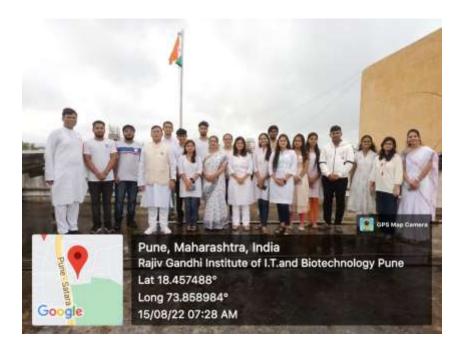

Flag hosting ceremony at RGI

Long 73.85417°

Google

17/08/22 10:56 AM

National Anthem Program on 17<sup>th</sup> August 2022 at College Premises

NSS Volunteers performing yoga on 3rd Sepo.2022 at College Premises RGI