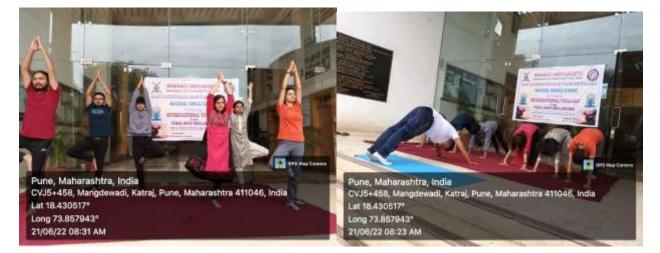

International Yoga Day celebration on 21<sup>st</sup> June 2022 at RGI Premises

Tree plantation on 7<sup>th</sup> July 2022 at College Campus

Celebrated Azadi Ka Amrut Mahotsav, Har Ghar Tiranga at Village Shindewadi Tal.Bhor, Dist.Pune