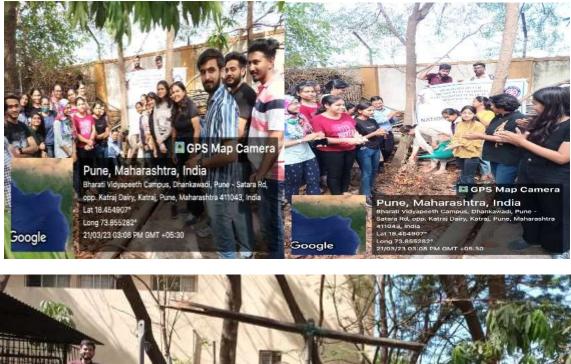

Tree plantation on occasion of International Forest Day on 21<sup>st</sup> March 2023 at RGI Campus

NSS Camp at Shindewadi Tal.Bhor,Dist.Pune (Inaugurated by Mr.Abhijeet D.Shinde SarpunchMr.Arvind M. Shinde, Former Sarpanch, Mrs.Sandhya Bhange Principal, Bharati Vidyapeeth Mahatma Joytiba Phule,Prashsla & Jr. College Prof.Dr.AvinashMehtre Programme Cordinator, Dr.Shamim Shaikh, Principal, RGI)