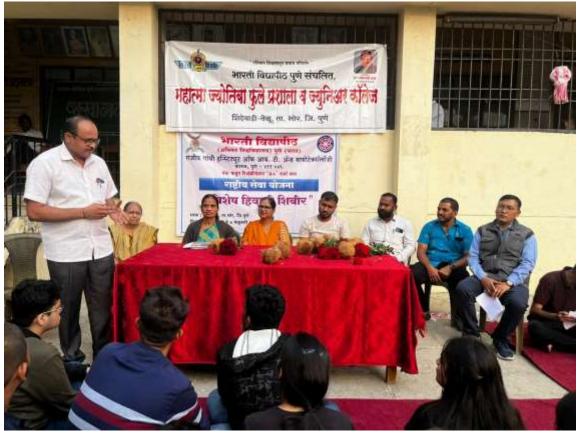

Tree plantation on occasion of International Forest Day on 21<sup>st</sup> March 2023 at RGI Campus

NSS Camp at Shindewadi Tal.Bhor,Dist.Pune (Inaugurated by Mr.Abhijeet D.Shinde SarpunchMr.Arvind M. Shinde, Former Sarpanch, Mrs.Sandhya Bhange Principal, Bharati Vidyapeeth Mahatma Joytiba Phule,Prashsla & Jr. College Prof.Dr.AvinashMehtre Programme Cordinator, Dr.Shamim Shaikh, Principal, RGI)