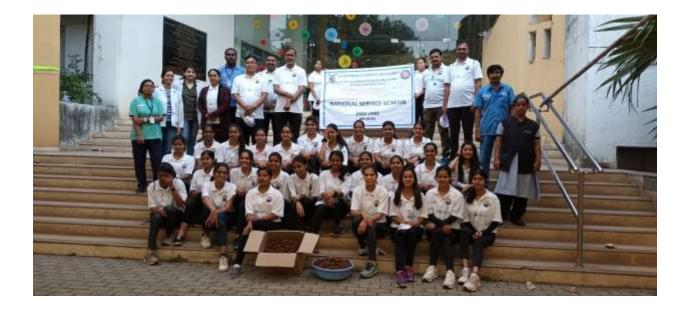

## **Annual Report NSS Unit Activities**

Report of various activates conducted by the N.S.S. unit of Bharati Vidyapeeth (Deemed to be University), Rajiv Gandhi Institute of IT& Biotechnology during the academic year 2022-2023.

#### Enrollment:

At BVDU- Rajiv Gandhi Institute of IT and Biotechnology, 100 (68 Female & 32 Male) (SC-06, ST-01, OBC-29, NT-01, SBC-01, Open-62) students from B.Sc. Biotechnology, have been enrolled for the year 2022-23 in June 2022 for NSS Unit of the Institute.