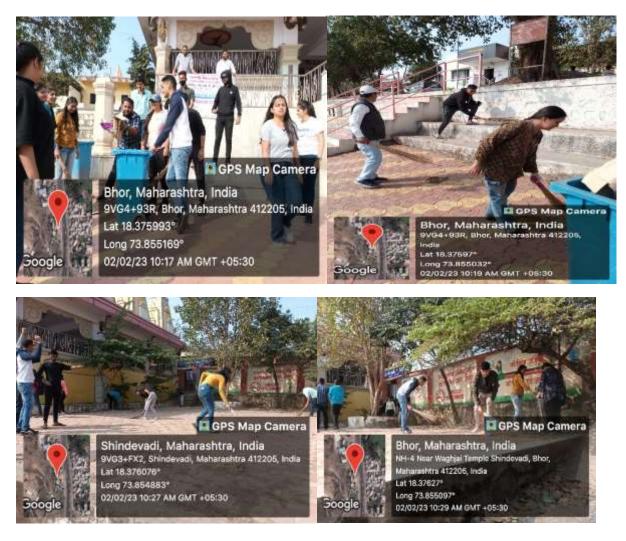

#### Cleaning at Temple area

Preparation of vermi-compost pit at NSS Camp Shindewadi

Tree Plantation at Shindewadi School

#### Cleaning of School Campus