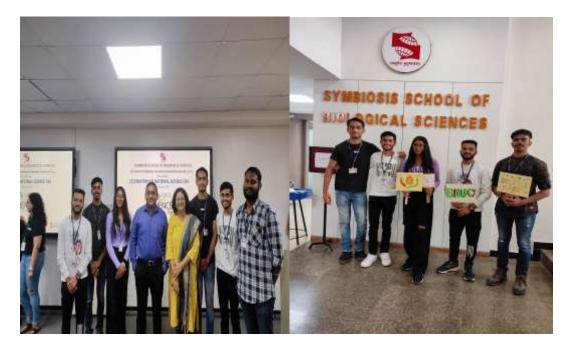

Cleanliness drive at College Campus on 30<sup>th</sup> Jan.2023

Celebration of Chaatrapati Shivaji Maharaj Jayanti at Bharati Vidyapeeth Dhankawdi Education Campus on 19<sup>th</sup> Feb.2023

Mr.Partho Das (NSS Volunteer) stood first in Quiz Competition on occasion of National Science Day organized by Symbiosis School of Biological Sciences, at Lavale ,Pune