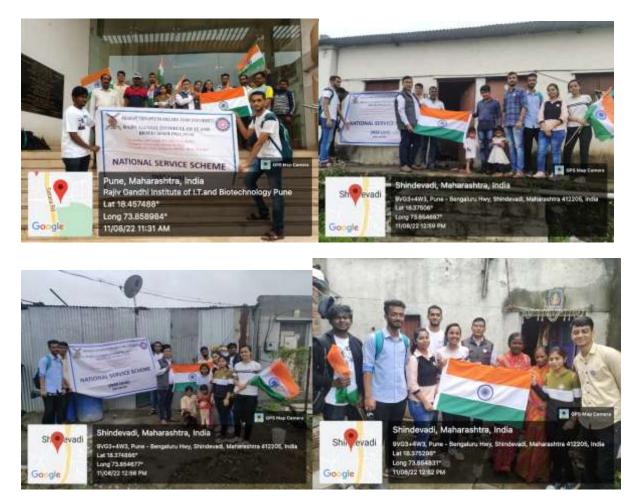

International Yoga Day celebration on 21<sup>st</sup> June 2022 at RGI Premises

Tree plantation on 7<sup>th</sup> July 2022 at College Campus

Celebrated Azadi Ka Amrut Mahotsav, Har Ghar Tiranga at Village Shindewadi Tal.Bhor, Dist.Pune