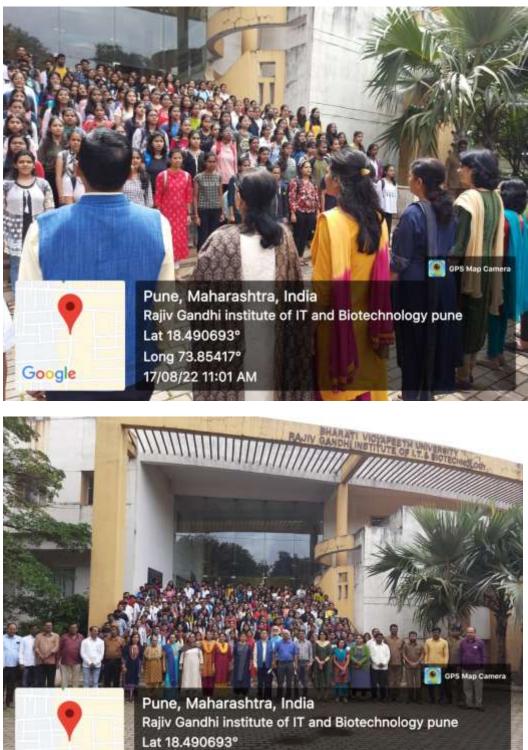

Flag hosting ceremony at RGI

Long 73.85417°

Google

17/08/22 10:56 AM

National Anthem Program on 17<sup>th</sup> August 2022 at College Premises

NSS Volunteers performing yoga on 3rd Sepo.2022 at College Premises RGI