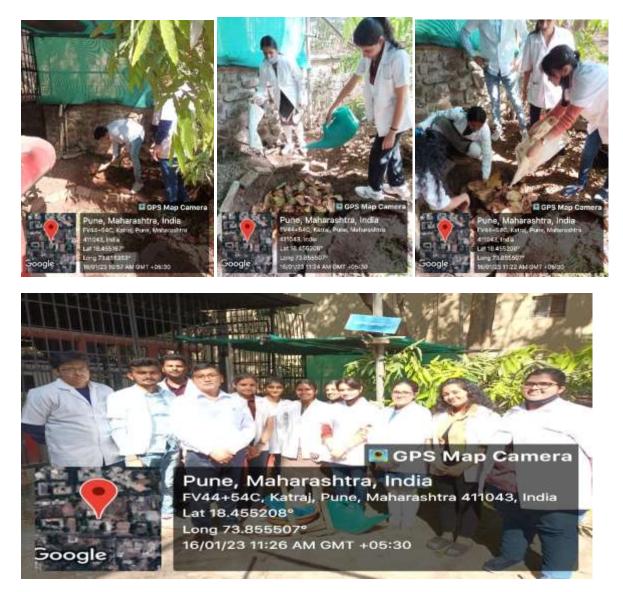

Preparation of Vermicompost pit on 9<sup>th</sup> Jan.2023 at Herbal Garden RGI

National Youth Day Celebrate on 12<sup>th</sup> Jan.2023 at College Premises RGI

Blood Donation Camp on 12<sup>th</sup> Jan.2023 at Bharati Vidyapeeth Dhankawdi Campus, Pune

Preparation of vermicomposting pit on 16<sup>th</sup> Jan.2023 at Herbal Garden RGI

Preparation of vermicomposting pit on 23<sup>rd</sup> Jan.2023 at Herbal Garden RGI

Tree plantation at College campus on 25<sup>th</sup> Jan.2023

National Voters Day Celebration on 25<sup>th</sup> Jan.2023 at RGI Premises

Preparation of vermicomposting pit on 30<sup>th</sup> Jan.2023 at Herbal Garden RGI