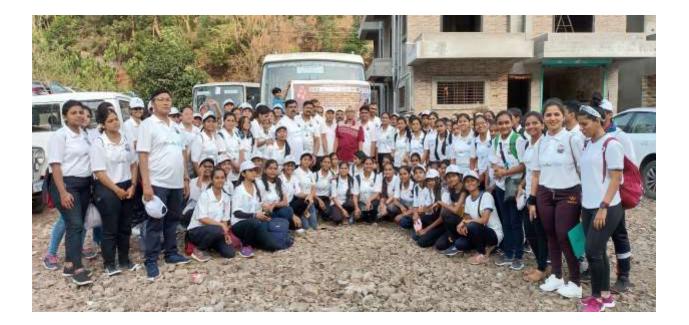

Tree plantation on occasion of International Forest Day on 21<sup>st</sup> March 2023 at RGI Campus

NSS Camp at Shindewadi Tal.Bhor,Dist.Pune (Inaugurated by Mr.Abhijeet D.Shinde SarpunchMr.Arvind M. Shinde, Former Sarpanch, Mrs.Sandhya Bhange Principal, Bharati Vidyapeeth Mahatma Joytiba Phule,Prashsla & Jr. College Prof.Dr.AvinashMehtre Programme Cordinator, Dr.Shamim Shaikh, Principal, RGI)