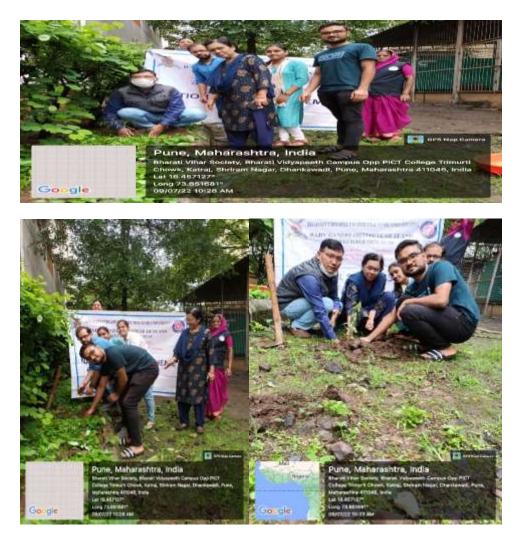

International Yoga Day celebration on 21<sup>st</sup> June 2022 at RGI Premises

Tree plantation on 7<sup>th</sup> July 2022 at College Campus

Celebrated Azadi Ka Amrut Mahotsav, Har Ghar Tiranga at Village Shindewadi Tal.Bhor, Dist.Pune