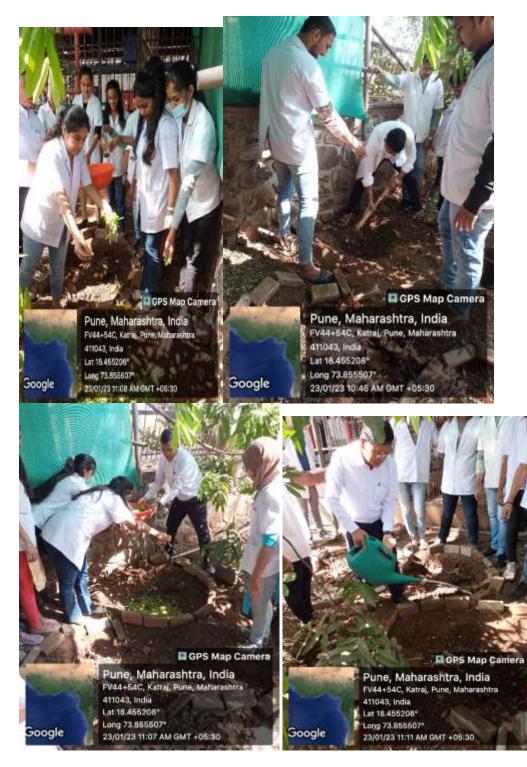

Blood Donation Camp on 12<sup>th</sup> Jan.2023 at Bharati Vidyapeeth Dhankawdi Campus, Pune

Preparation of vermicomposting pit on 16<sup>th</sup> Jan.2023 at Herbal Garden RGI

Preparation of vermicomposting pit on 23<sup>rd</sup> Jan.2023 at Herbal Garden RGI