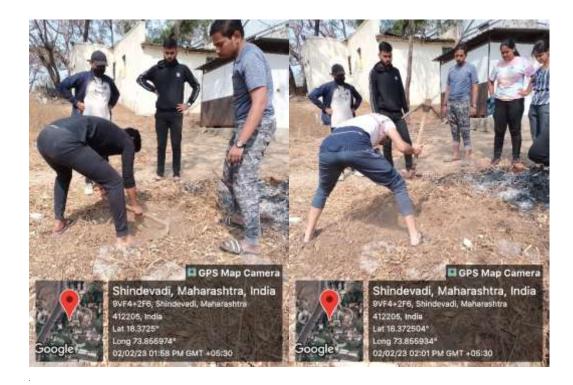

Preparation of Composting Pit near by Camp Area

Lecture given by Dr.Jayent Pawar at NSS Camp Shindewadi,Taluka,Bhor,Dist.Pune

Lecture given by NSS Volunteers at Shindewadi School

#### Cleaning at Temple area

Preparation of vermi-compost pit at NSS Camp Shindewadi

Tree Plantation at Shindewadi School