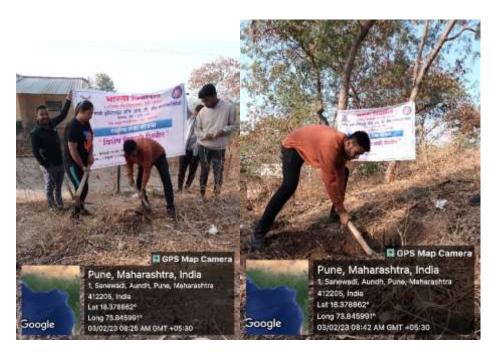

#### Cleaning at Temple area

Preparation of vermi-compost pit at NSS Camp Shindewadi

Tree Plantation at Shindewadi School