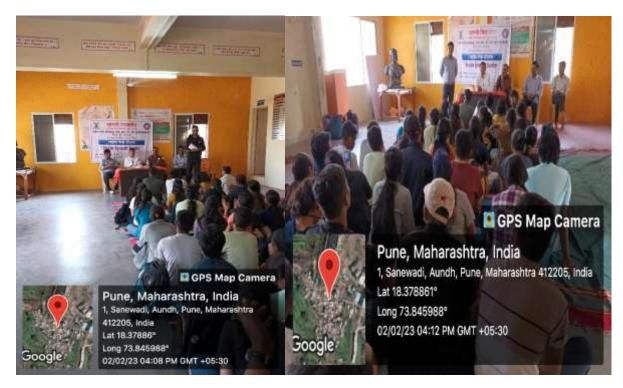

Preparation of Composting Pit near by Camp Area

Lecture given by Dr.Jayent Pawar at NSS Camp Shindewadi,Taluka,Bhor,Dist.Pune

Lecture given by NSS Volunteers at Shindewadi School