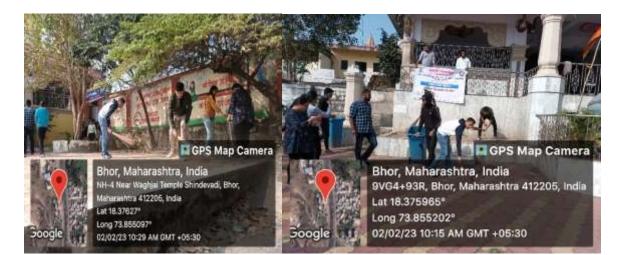

#### Cleaning at Temple area

Preparation of vermi-compost pit at NSS Camp Shindewadi

Tree Plantation at Shindewadi School