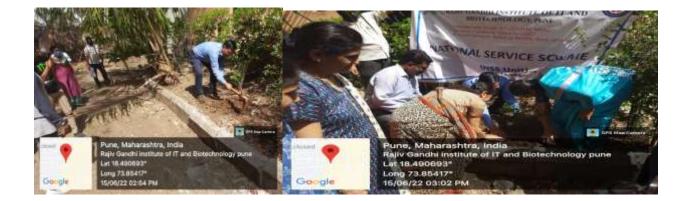

#### Activities Conducted during 2022-23

Tree Plantation at Herbal Garden on 7<sup>th</sup> May 2022

NSS Activities seeds ball making at RGI premises

On occasion of Hon'ble Chancellor Prof.Dr.Shivajirao Kadam Sir birthday Tree Plantation at RGI