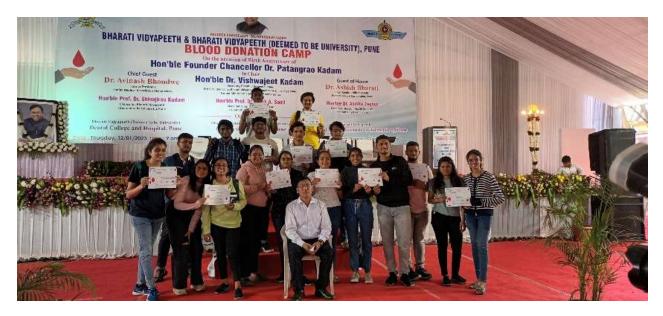

Blood Donation Camp on 12<sup>th</sup> Jan.2023 at Bharati Vidyapeeth Dhankawdi Campus, Pune

Preparation of vermicomposting pit on 16<sup>th</sup> Jan.2023 at Herbal Garden RGI

Preparation of vermicomposting pit on 23<sup>rd</sup> Jan.2023 at Herbal Garden RGI