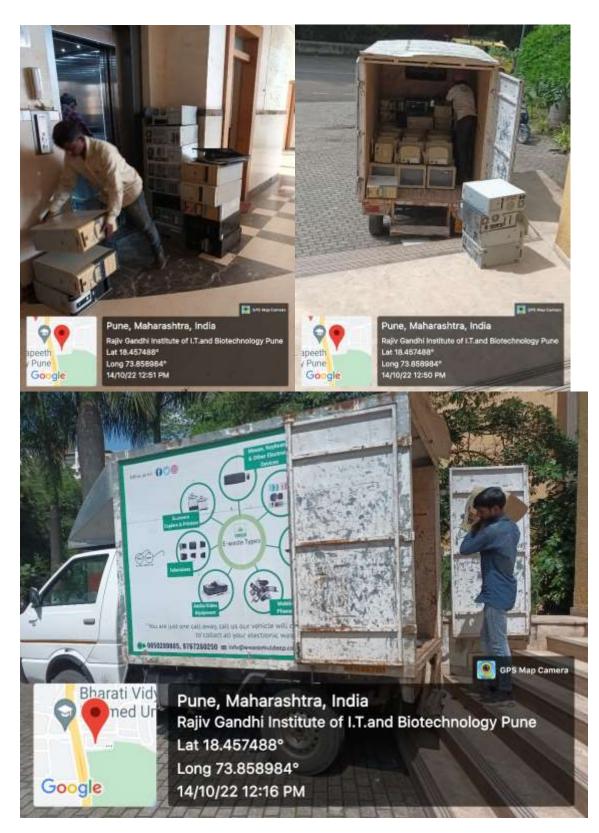

Ganapati Visarjan on 6<sup>th</sup> Sep.2022 at Dhankawadi Campus

Shanti March on 2<sup>nd</sup> Oct 2022

E-Waste Management at RGI

Cleanliness drive Plastic Waste Collection Activities on 19<sup>th</sup> October, 2022 Total 29.5 kg are collected